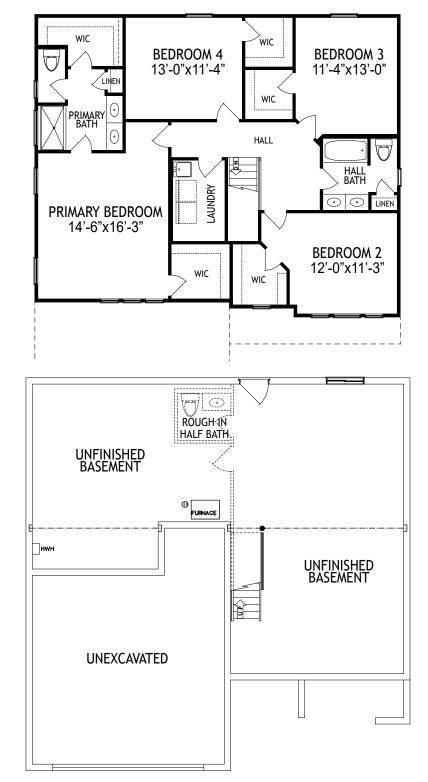

# 2nd Floor

#### **Features**

- Large Primary Bedroom & Two Walk-in Closets
- Primary Bath w/ Tile Shower & Double Bowl Vanity
- 3 Large Bedrooms w/ Walk-in Closets
- Second Floor Laundry

# Lower Level

# **Features**

- Rough-in for Half Bath
- Walkout w/ Concrete Patio
- . Rinnai<sup>®</sup> Tankless Water Heater
- Trane<sup>®</sup> S9V2 Gas Furnace with XR 14 A/C