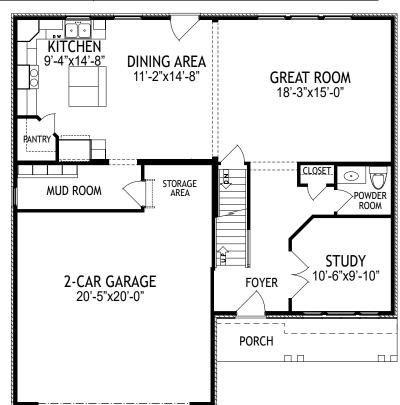

### **1st Floor**

#### **Features**

- Open Kitchen, Dining & Great Room
- Stainless Appliances, Granite Counters
- 9' Ceilings
- Walk In Pantry
- Mudroom with Built-in Cubbies
- Study with French Doors
- Deck w/ Stairs
- 2-car garage