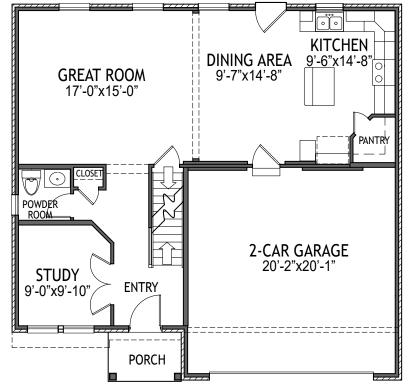

### 1st Floor

### **Features**

- Open Kitchen, Dining & Great Room
- Stainless Appliances, Granite Counters
- Walk In Pantry
- First Floor Study with French Doors
- First Floor Walkout w/ Patio
- 2-car garage