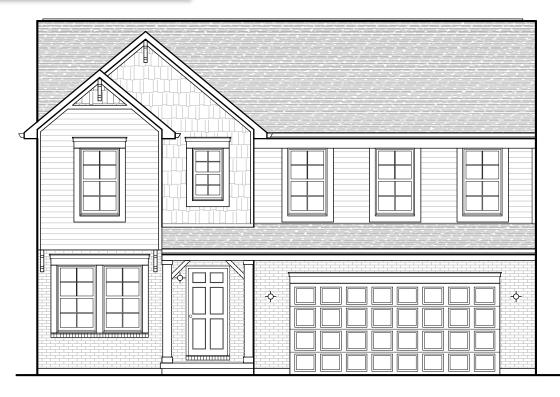

# The Lancaster at Alderbrook

\$394,900

12048 Blue Ash Lane • Independence, Ky 41051 2,114 SF • Home Site AL166

### Size

- 4 Beds / 2.5 Baths
- 1st Floor
- 878 SF 1,236 SF

2,114 SF

- 2nd Floor 1,236 SF
  Lower Level Unfinished
- Lower Level
   Total course fact
- Total square feet
- HERS score 49

### **Features**

- Open Kitchen, Dining & Great Room
- Stainless Appliances, Granite Counters
- Walk In Pantry
- First Floor Study with French Doors
- First Floor Walkout w/ Patio
- 2-car garage