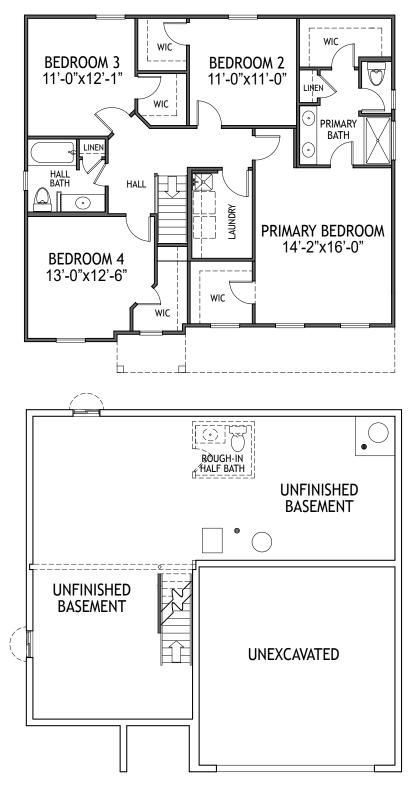

## 2nd Floor

### **Features**

- Large Primary Bedroom & Two Walk-in Closets
- Primary Bath w/ Tile Shower & Double Bowl Vanity
- 3 Large Bedrooms w/ Walk-in Closets
- Second Floor Laundry

Lower Level

**Features** 

Unfinished Basement

• Rough-in for Half Bath

• Electric Hot Water Heater & Furnace