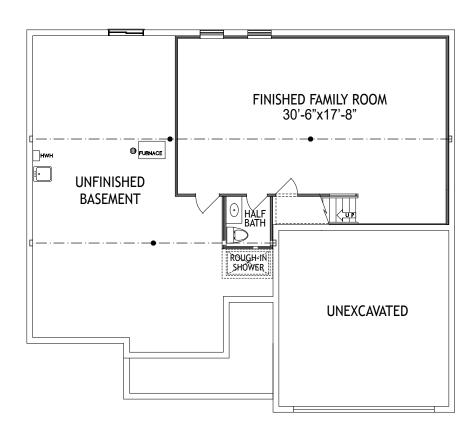

## Size

- 1st Floor
- Lower Level
- Total square feet
  - 2,138 SF

1,470 SF

668 SF

• HERS score 49

## Lower Level Features

- Finished Family Room
- Finished Half Bath with Rough In Shower
- Rinnai<sup>®</sup> Tankless Water Heater
- Trane<sup>®</sup> S9V2 Gas Furnace with XR 14 A/C