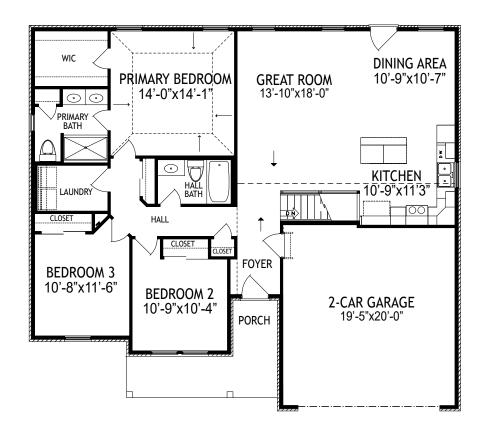

## Size

- 1st Floor
- Lower Level
- Total square feet
  - 2,138 SF

1,470 SF

668 SF

• HERS score 49

## 1st Floor Features

- Open Kitchen, Dining & Great Room
- Cathedral Ceiling in Foyer, Great Room, Dining, and Kitchen
- Stainless Appliances
- Granite Kitchen Counters
- Primary Bedroom with Tray Ceiling
- Primary Bath with Tile Shower
- Deck with Stairs
- 2-Car Garage