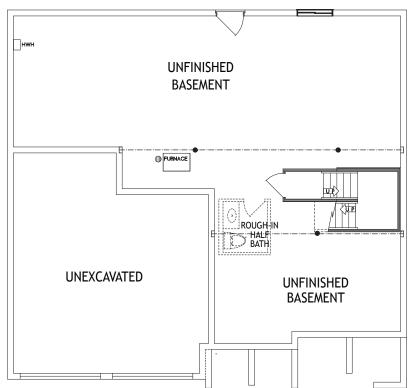

### Size

1st Floor
2nd Floor
Lower Level
Total square feet
1,232 SF
1,769 SF
Unfinished
3,001 SF

• HERS score 49

## Lower Level Features

- Walk Out Lower Level
- · Glass Door to Patio
- · Ready to finish in the future
- Rough In Plumbing for Future Half Bath
- Rinnai® Tankless Water Heater
- Trane® S9V2 Gas Furnace with XR 14 A/C