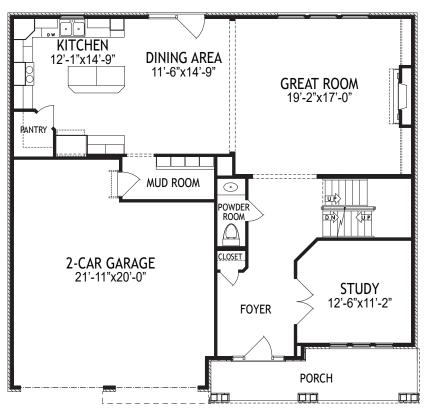

### Size

1st Floor
2nd Floor
Lower Level
Total square feet
1,232 SF
1,769 SF
Unfinished
3,001 SF

• HERS score 49

### 1st Floor Features

- Open Kitchen, Dining & Great Room
- First floor with 9' Ceilings
- Stainless Appliances and Walk In Pantry
- Granite Counters with Tile Backsplash
- Electric Fireplace with Cabinetry and Bookshelves
- · Mudroom with Cubbies
- First Floor Study with French Doors
- · Deck with Stairs
- 2-car garage