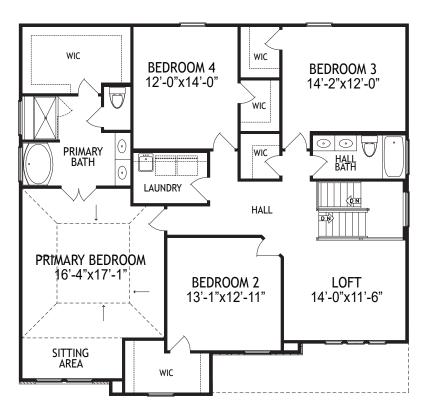

### Size

1st Floor
2nd Floor
Lower Level
Total square feet
1,232 SF
1,769 SF
Unfinished
3,001 SF

• HERS score 49

## 2nd Floor Features

- · Large Primary Bedroom with Tray Ceiling
- Primary Bath with Tile Shower and Garden Tub Package
- Three large bedrooms with walk in closets
- Second floor Loft
- Second floor Laundry