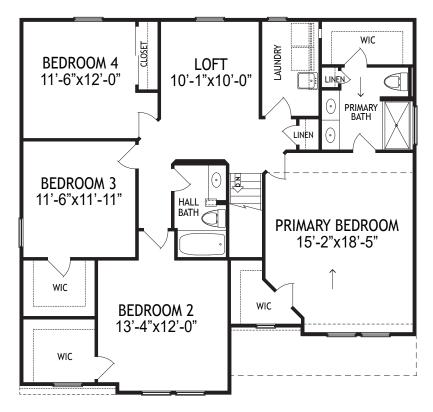

## Size

- 1st Floor
- 2nd Floor
- Lower Level
- Total square feet
- HERS score 49

## 2nd Floor Features

- Large Primary Bedroom
- Primary Bath with Tile Shower
- Second floor Loft
- Second floor Laundry

Page 2

6155 Vintage Fleet Lane • Union, Ky 41091 2,370 SF • Home Site BS994