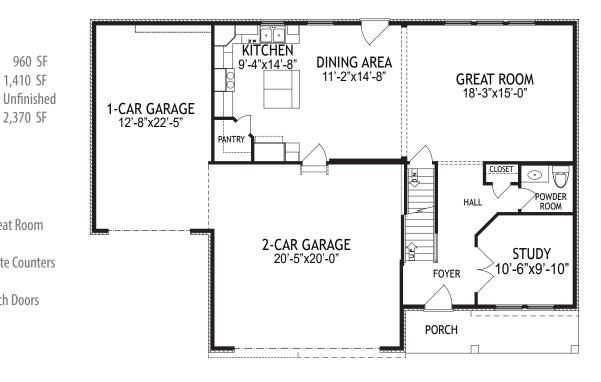

## Size

- 1st Floor
- 2nd Floor
- Lower Level
- Total square feet
- HERS score 49

## **1st Floor Features**

- Open Kitchen, Dining & Great Room
- First floor with 9' Ceilings
- Stainless Appliances, Granite Counters

960 SF

1,410 SF

2,370 SF

- Walk in pantry
- First Floor Study with French Doors
- Deck with Stairs
- 3-car garage