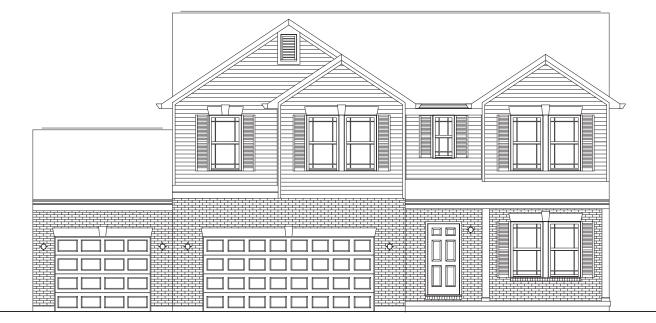

\$484,900

6155 Vintage Fleet Lane • Union, Ky 41091 2,370 SF • Home Site BS994





## Size

- 1st Floor
- 2nd Floor
- Lower Level
- Total square feet
- HERS score 49

## **1st Floor Features**

- Open Kitchen, Dining & Great Room
- First floor with 9' Ceilings
- Stainless Appliances, Granite Counters

960 SF

1,410 SF

2,370 SF

- Walk in pantry
- First Floor Study with French Doors
- Deck with Stairs
- 3-car garage







## 2nd Floor Features

- Large Primary Bedroom
- Primary Bath with Tile Shower
- Second floor Loft
- Second floor Laundry



Page 2

6155 Vintage Fleet Lane • Union, Ky 41091 2,370 SF • Home Site BS994



## Lower Level Features

- Unfinished Walk Out Basement
- Glass Door to Patio
- Half Bath Rough In
- Rinnai® Tankless Water Heater
- Trane<sup>®</sup> S9V2 Gas Furnace with XR 14 A/C