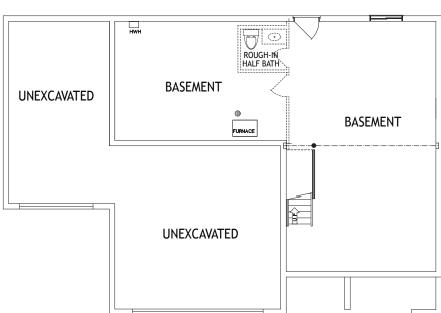

## Size

- 1st Floor
- 2nd Floor
- Lower Level
- Total square feet
- HERS score 49

## Lower Level Features

- Unfinished Walk Out Basement
- Glass Door to Patio
- Half Bath Rough In
- Rinnai® Tankless Water Heater
- Trane<sup>®</sup> S9V2 Gas Furnace with XR 14 A/C