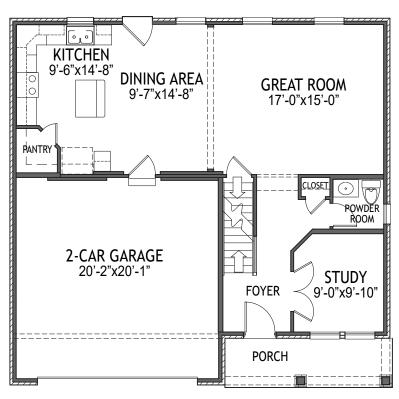

# 1st Floor **Features**

- Open Kitchen, Dining & Great Room
- Stainless Appliances, Granite Counters
- · Walk in pantry
- First Floor Study with French Doors
- Patio
- 2-car garage