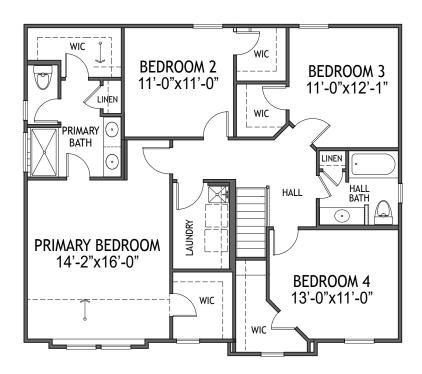

# 2nd Floor

## **Features**

- Large Primary Bedroom w/Raised Ceiling, Tile Shower, and two walk in closets
- 3 large bedrooms with walk in closets
- Second floor laundry