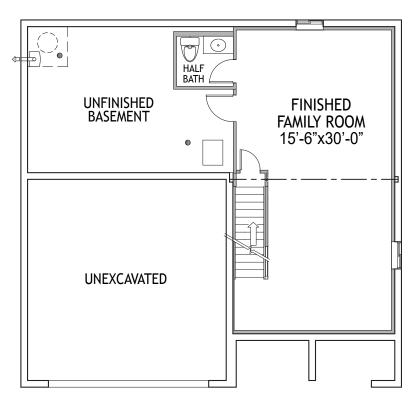

#### Lower Level

#### **Features**

- Finished Family Room and Half Bath
- Unfinished storage area
- Rinnai® Tankless Water Heater
- Trane® S9V2 Gas Furnace with XR 14 A/C