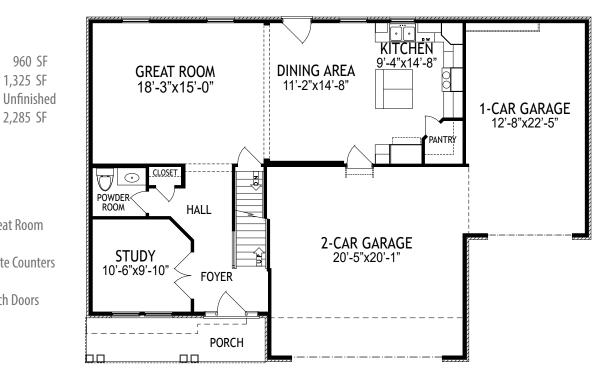

### Size

- 1st Floor
- 2nd Floor
- Lower Level
- Total square feet
- HERS score 49

#### **1st Floor Features**

- Open Kitchen, Dining & Great Room
- First floor with 9' Ceilings
- Stainless Appliances, Granite Counters

960 SF

1,325 SF

2,285 SF

- Walk in pantry
- First Floor Study with French Doors
- Patio
- 3-car garage