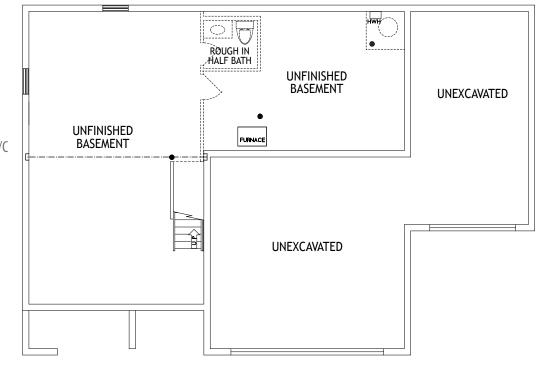

### Size

- 1st Floor
- 2nd Floor
- Lower Level
- Total square feet
- HERS score 49

#### Lower Level Features

- Unfinished Basement
- Half Bath Rough In
- Rinnai<sup>®</sup> Tankless Water Heater
- Trane<sup>®</sup> S9V2 Gas Furnace with XR 14 A/C