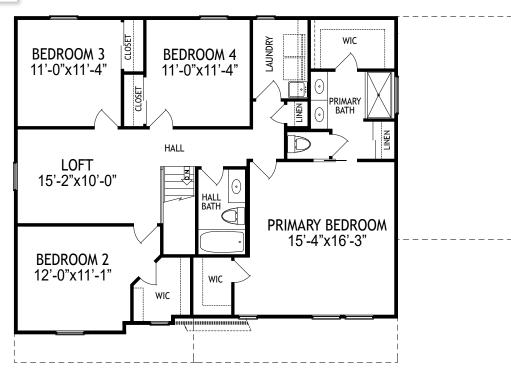

### Size

- 1st Floor
- 2nd Floor
- Lower Level
- Total square feet
- HERS score 49

## 2nd Floor **Features**

- Large Primary Bedroom w/ Tile Shower
- Second floor Loft
- Second floor Laundry