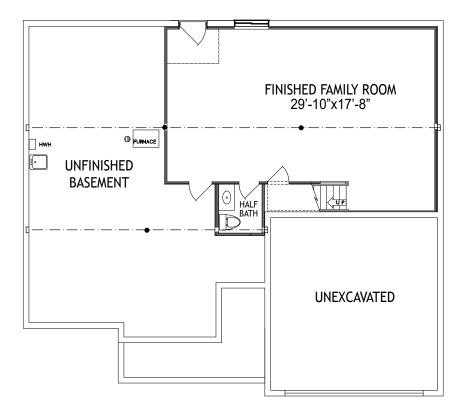

#### Size

1st Floor
Lower Level
Total square feet
1,470 SF
541 SF
2,011 SF

HERS score 49

## Lower Level Features

- Walk Out Basement
- Glass Door to Patio
- Finished Family Room & Half Bath
- Rinnai® Tankless Water Heater
- Trane® S9V2 Gas Furnace with XR 14 A/C