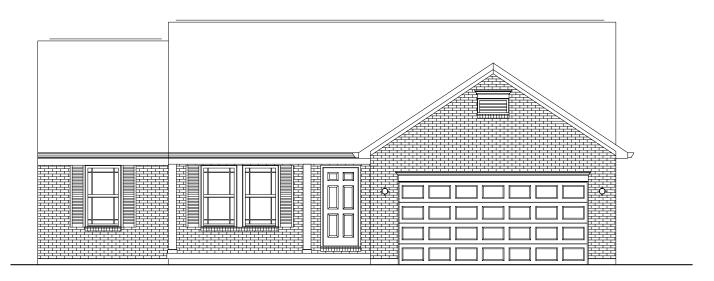

# The Austin

at Hunter's Ridge

\$419,900

6062 Fallen Tree Lane • Burlington, Ky 41005 2,011 SF • Home Site HR269

### 1st Floor Features

- Open Kitchen, Dining & Great Room
- Cathedral Ceiling in Foyer, Great Room, Dining, and Kitchen
- Stainless Appliances
- Granite Kitchen Counters
- Primary Bedrom with Tray Ceiling & Tile Shower
- · Deck with Stairs
- 2-Car Garage