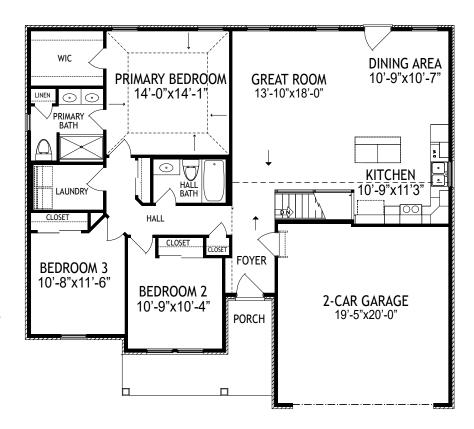

#### Size

1st Floor
Lower Level
Total square feet
1,470 SF
541 SF
2,011 SF

HERS score 49

### 1st Floor Features

- Open Kitchen, Dining & Great Room
- Cathedral Ceiling in Foyer, Great Room, Dining, and Kitchen
- Stainless Appliances
- Granite Kitchen Counters
- Primary Bedrom with Tray Ceiling & Tile Shower
- · Deck with Stairs
- 2-Car Garage

## Lower Level Features

- Walk Out Basement
- Glass Door to Patio
- Finished Family Room & Half Bath
- Rinnai® Tankless Water Heater
- Trane® S9V2 Gas Furnace with XR 14 A/C