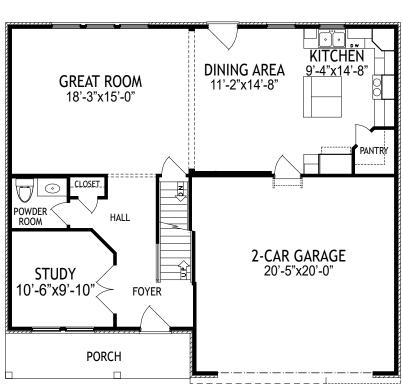

### 1st Floor Features

- Open Kitchen, Dining & Great Room
- First floor with 9' Ceilings
- Stainless Appliances, Granite Counters
- · Walk in pantry
- First Floor Study with French Doors
- · Deck with Stairs
- 2-car garage