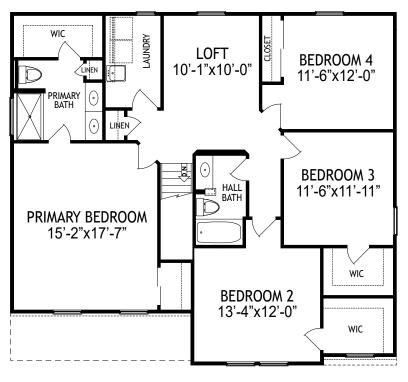

# 2nd Floor Features

- Large Primary Bedroom w/ Tile Shower
- · Second floor Loft
- Second floor Laundry