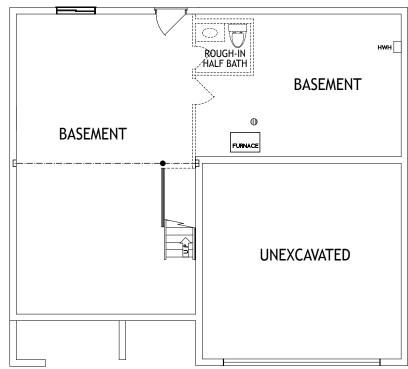

## Lower Level Features

- · Unfinished Walk Out Basement
- Glass Door to Patio
- · Half Bath Rough In
- Rinnai® Tankless Water Heater
- Trane® S9V2 Gas Furnace with XR 14 A/C