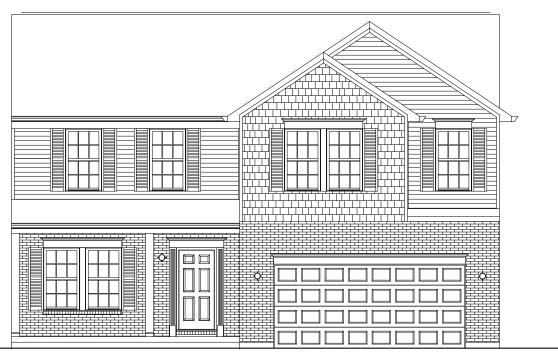

# The Lincoln

at Hunter's Ridge

\$428,900

6070 Fallen Tree Lane • Burlington, Ky 41005 2,361 SF • Home Site HR268

### 1st Floor Features

- Open Kitchen, Dining & Great Room
- First floor with 9' Ceilings
- Stainless Appliances, Granite Counters
- · Walk in pantry
- First Floor Study with French Doors
- · Deck with Stairs
- 2-car garage

# 2nd Floor Features

- Large Primary Bedroom w/ Tile Shower
- · Second floor Loft
- Second floor Laundry