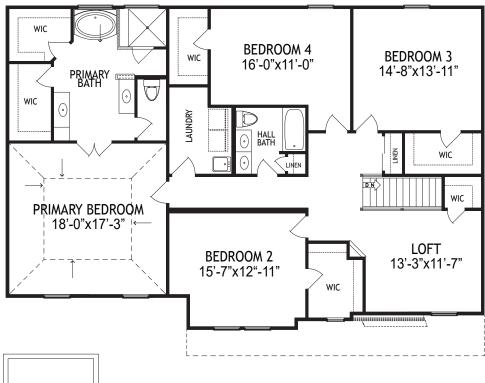

### 2nd Floor

### **Features**

- Large Primary Suite w/Tray Ceiling, Garden Bath with large shower and walk in closets
- 3 large bedrooms with walk in closets
- Open loft area with storage closet
- · Hall bath with double vanity and linen closet
- Second floor laundry with hanging space