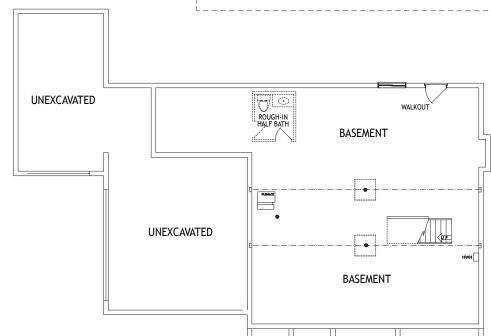

### Lower Level

### **Features**

- · Walk out lower level
- · Ready to finish in the future
- · Glass door
- Large window
- Spacious concrete patio
- Rough in plumbing for future half bath