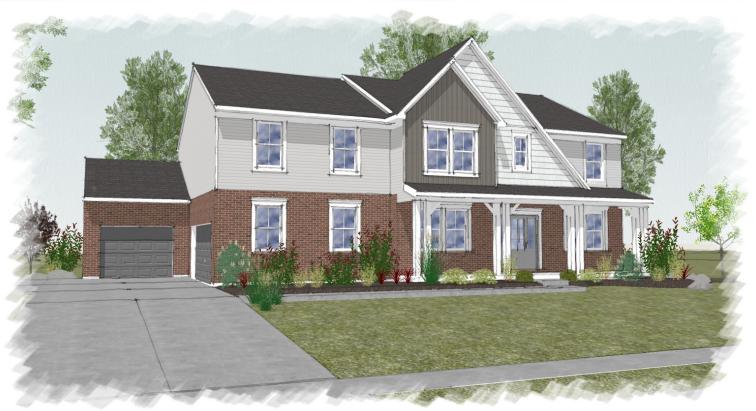

# The Marietta

at Westbrook Estates

\$670,900

2124 Waterbrook Court • Union, Ky 41091 3,262 SF • Home Site WB131

#### **Features**

- Open Kitchen/Great Room
- 1st Floor with 9' Ceilings and LVP Flooring
- Stainless Appliances/ Quartz Counters
- First Floor Study & Mudroom with Cubbies
- Gas Fireplace
- Covered Deck
- 3-car garage
- Study / Home Office
- · Dining Room