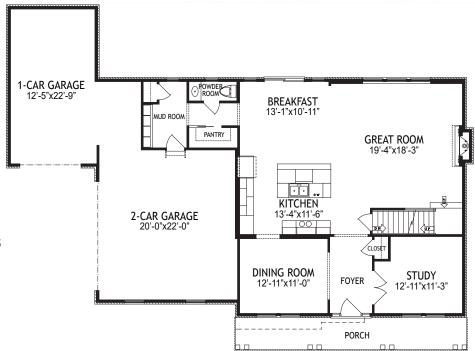

## 1st Floor

#### **Features**

- Open Kitchen/Great Room
- 1st Floor with 9' Ceilings and LVP Flooring
- Stainless Appliances/ Quartz Counters
- First Floor Study & Mudroom with Cubbies
- Gas Fireplace
- Covered Deck
- 3-car garage
- Study / Home Office
- · Dining Room