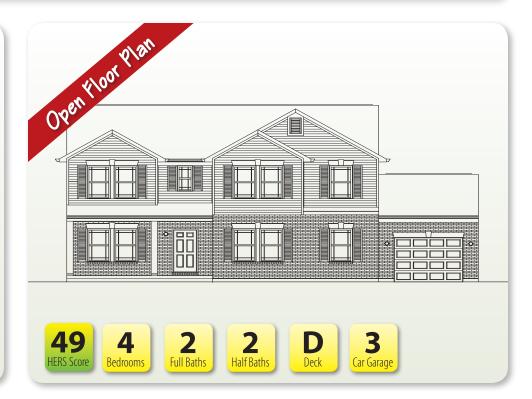

# The Lincoln

at Ballyshannon

\$469,900

7169 Desmond Lane • Union, Ky 41091 2,994 SF • Home Site BS276

#### **Features**

- 9' First Floor Celings
- · Open Kitchen/Great Room
- LVP Flooring at Foyer, Hall, Powder Room, Kitchen, and Dining Area
- · First Floor Study; Second Floor Loft
- Stainless Appliances/ Granite Counters
- Large Owner's Suite w/Cathedral Ceiling and Tile Shower
- Finished Lower Level w/Half Bath
- Rinnai<sup>®</sup> Tankless Water Heater
- Trane® S9V2 Gas Furnace with XR 14 A/C