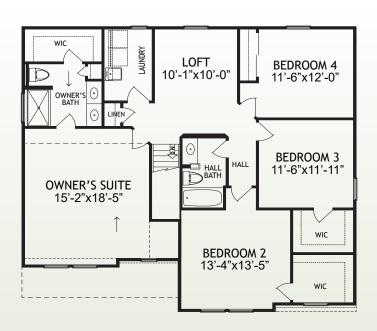

#### **Features**

- 9' First Floor Celings
- · Open Kitchen/Great Room
- LVP Flooring at Foyer, Hall, Powder Room, Kitchen, and Dining Area
- · First Floor Study; Second Floor Loft
- Stainless Appliances/ Granite Counters
- Large Owner's Suite w/Cathedral Ceiling and Tile Shower
- Finished Lower Level w/Half Bath
- Rinnai<sup>®</sup> Tankless Water Heater
- Trane® S9V2 Gas Furnace with XR 14 A/C

#### Size

1st Floor
2nd Floor
Finished Lower Level
597 SF

### **2nd Floor**

Lower Level