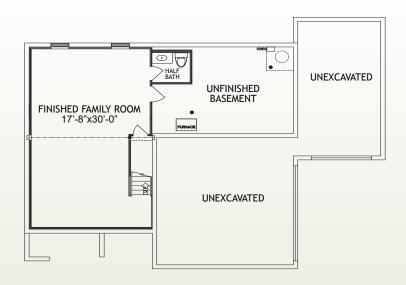

#### **Features**

- 9' First Floor Celings
- · Open Kitchen/Great Room
- LVP Flooring at Foyer, Hall, Powder Room, Kitchen, and Dining Area
- · First Floor Study; Second Floor Loft
- Stainless Appliances/ Granite Counters
- Large Owner's Suite w/Cathedral Ceiling and Tile Shower
- Finished Lower Level w/Half Bath
- Rinnai<sup>®</sup> Tankless Water Heater
- Trane® S9V2 Gas Furnace with XR 14 A/C

#### Size

1st Floor
2nd Floor
Finished Lower Level
597 SF

### **2nd Floor**

Lower Level