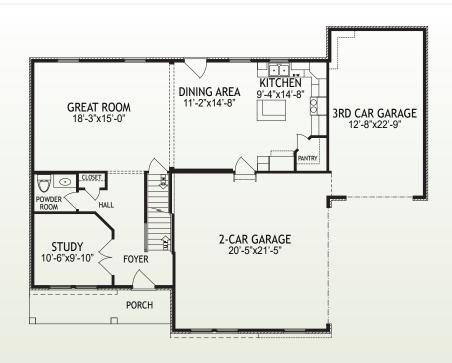

#### **Features**

- 9' First Floor Celings
- · Open Kitchen/Great Room
- LVP Flooring at Foyer, Hall, Powder Room, Kitchen, and Dining Area
- · First Floor Study; Second Floor Loft
- Stainless Appliances/ Granite Counters
- Large Owner's Suite w/Cathedral Ceiling and Tile Shower
- Finished Lower Level w/Half Bath
- Rinnai<sup>®</sup> Tankless Water Heater
- Trane® S9V2 Gas Furnace with XR 14 A/C

#### Size

1st Floor
2nd Floor
Finished Lower Level
597 SF