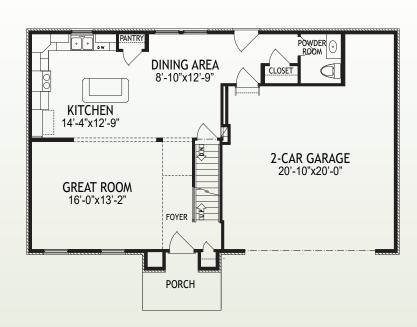

#### Size

1st Floor 784 SF
2nd Floor 1,283 SF
Finished Lower Level 534 SF

1st Floor

10/26/23