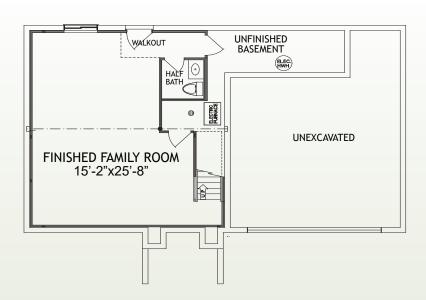

## The Jefferson

at Treetops Estates

\$411,900

2398 Wernz Drive • Hebron, Ky 41048 2,601 SF • Home Site TE298

### **Features**

- · Open Kitchen/Great Room
- Stainless Appliances
- Granite Counters
- · Covered Deck with Stairs
- · Large Owner's Suite with Cathedral Ceiling
- Tile Shower in Owner's Bath
- · Second Floor Loft
- Finished Lower Level w/Walkout & Half Bath
- Electric Furnace & Hot Water Heater

#### Size

1st Floor 784 SF
2nd Floor 1,283 SF
Finished Lower Level 534 SF





1st Floor



10/26/23



# The Jefferson

at Treetops Estates

## Page 2

2398 Wernz Drive • Hebron, Ky 41048 2,601 SF • Home Site TE298



### **2nd Floor**



Lower Level