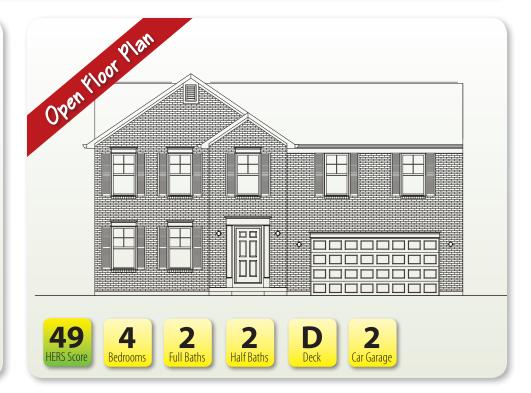

## The Jefferson

at Treetops Estates

\$411,900

2398 Wernz Drive • Hebron, Ky 41048 2,601 SF • Home Site TE298

### **Features**

- · Open Kitchen/Great Room
- Stainless Appliances
- Granite Counters
- · Covered Deck with Stairs
- · Large Owner's Suite with Cathedral Ceiling
- Tile Shower in Owner's Bath
- · Second Floor Loft
- Finished Lower Level w/Walkout & Half Bath
- Electric Furnace & Hot Water Heater