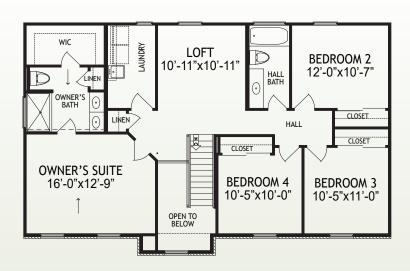

## The Jefferson

at Treetops Estates

\$411,900

2398 Wernz Drive • Hebron, Ky 41048 2,601 SF • Home Site TE298

### **Features**

- · Open Kitchen/Great Room
- Stainless Appliances
- Granite Counters
- · Covered Deck with Stairs
- · Large Owner's Suite with Cathedral Ceiling
- Tile Shower in Owner's Bath
- · Second Floor Loft
- Finished Lower Level w/Walkout & Half Bath
- Electric Furnace & Hot Water Heater

#### Size

1st Floor 784 SF
2nd Floor 1,283 SF
Finished Lower Level 534 SF





1st Floor



10/26/23



# The Jefferson

at Treetops Estates

## Page 2

2398 Wernz Drive • Hebron, Ky 41048 2,601 SF • Home Site TE298



### **2nd Floor**



Lower Level