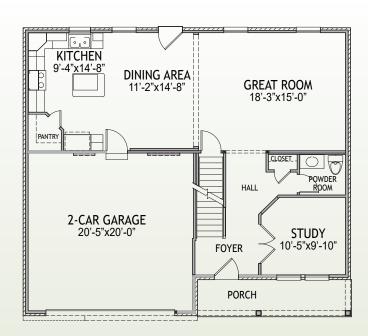

## The Lincoln

at North Pointe

\$435,900

1803 Patton Drive • Hebron, Ky 41048 2,958 SF • Home Site NP517

#### **Features**

- 9' First Floor Celings
- Open Kitchen/Great Room
- · First Floor Study
- Stainless Appliances/ Granite Counters
- · Deck with Stairs
- Large Owner's Suite w/Tile Shower
- Finished Lower Level w/Walkout
- Rinnai<sup>®</sup> Tankless Water Heater
- Trane® S9V2 Gas Furnace with XR 14 A/C

### Size

1st Floor
2nd Floor
Finished Lower Level
596 SF





1st Floor





# The Lincoln

at North Pointe

## Page 2

1803 Patton Drive • Hebron, Ky 41048 2,958 SF • Home Site NP517



### 2nd Floor



**Lower Level**