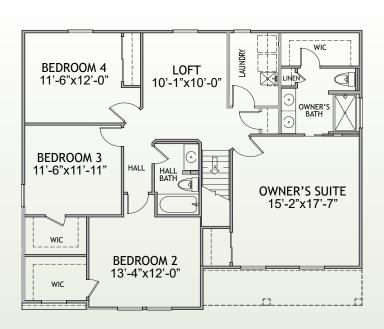

## The Lincoln

at North Pointe

\$435,900

1803 Patton Drive • Hebron, Ky 41048 2,958 SF • Home Site NP517

#### **Features**

- 9' First Floor Celings
- Open Kitchen/Great Room
- · First Floor Study
- Stainless Appliances/ Granite Counters
- · Deck with Stairs
- Large Owner's Suite w/Tile Shower
- Finished Lower Level w/Walkout
- Rinnai<sup>®</sup> Tankless Water Heater
- Trane® S9V2 Gas Furnace with XR 14 A/C

### Size

1st Floor
2nd Floor
Finished Lower Level
596 SF





1st Floor





# The Lincoln

at North Pointe

## Page 2

1803 Patton Drive • Hebron, Ky 41048 2,958 SF • Home Site NP517



### 2nd Floor



**Lower Level**