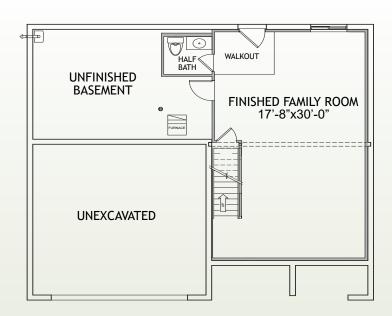

## The Lincoln

at North Pointe

\$435,900

1803 Patton Drive • Hebron, Ky 41048 2,958 SF • Home Site NP517

#### **Features**

- 9' First Floor Celings
- Open Kitchen/Great Room
- · First Floor Study
- Stainless Appliances/ Granite Counters
- · Deck with Stairs
- Large Owner's Suite w/Tile Shower
- Finished Lower Level w/Walkout
- Rinnai<sup>®</sup> Tankless Water Heater
- Trane® S9V2 Gas Furnace with XR 14 A/C

### Size

1st Floor
2nd Floor
Finished Lower Level
596 SF





1st Floor





# The Lincoln

at North Pointe

## Page 2

1803 Patton Drive • Hebron, Ky 41048 2,958 SF • Home Site NP517



### 2nd Floor



**Lower Level**