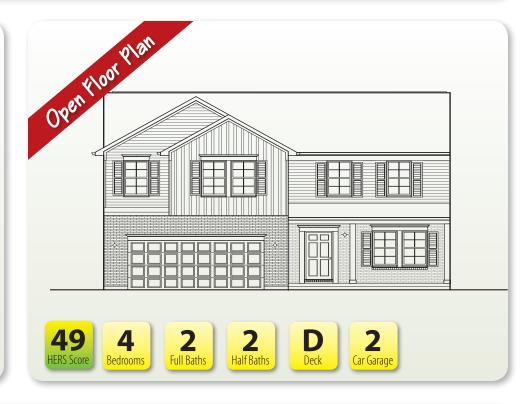

## The Lincoln

at North Pointe

\$435,900

1803 Patton Drive • Hebron, Ky 41048 2,958 SF • Home Site NP517

#### **Features**

- 9' First Floor Celings
- Open Kitchen/Great Room
- · First Floor Study
- Stainless Appliances/ Granite Counters
- · Deck with Stairs
- Large Owner's Suite w/Tile Shower
- Finished Lower Level w/Walkout
- Rinnai<sup>®</sup> Tankless Water Heater
- Trane® S9V2 Gas Furnace with XR 14 A/C

## Page 2

1803 Patton Drive • Hebron, Ky 41048 2,958 SF • Home Site NP517