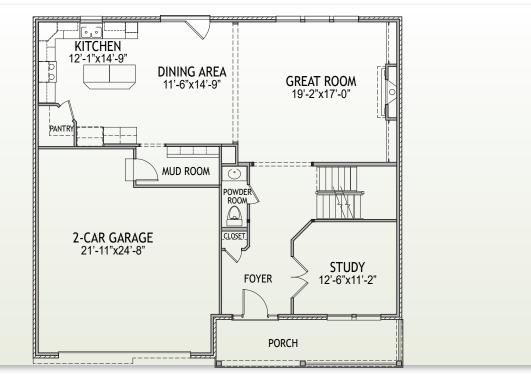

#### **Features**

- Open Kitchen/Great Room
- 9' Ceilings at First Floor
- LVP Flooring at First Floor
- Stainless Appliances/ Granite Counters
- First Floor Study & Mudroom w/Cubbies
- Large Owner's Suite w/Tray Ceiling, Sitting Area, Tile Shower & Garden Tub
- Finished Lower Level w/Finished Half Bath
- Covered Patio
- Rinnai<sup>®</sup> Tankless Water Heater
- Trane<sup>®</sup> S9V2 Gas Furnace with XR 14 A/C

### Size

- 1st Floor 1,220 SF
- 2nd Floor
- Finished Lower Level

**1st Floor** 