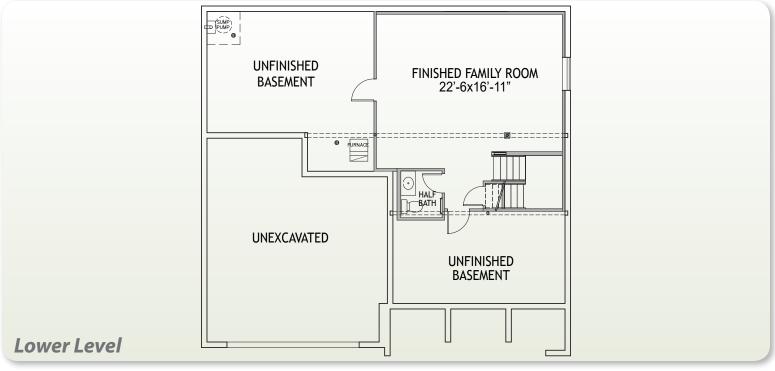

#### **Features**

- Open Kitchen/Great Room
- 9' Ceilings at First Floor
- LVP Flooring at First Floor
- Stainless Appliances/ Granite Counters
- First Floor Study & Mudroom w/Cubbies
- Large Owner's Suite w/Tray Ceiling, Sitting Area, Tile Shower & Garden Tub
- Finished Lower Level w/Finished Half Bath
- Covered Patio
- Rinnai<sup>®</sup> Tankless Water Heater
- Trane<sup>®</sup> S9V2 Gas Furnace with XR 14 A/C

### Size

- 1st Floor 1,220 SF
- 2nd Floor
- Finished Lower Level

**1st Floor** 