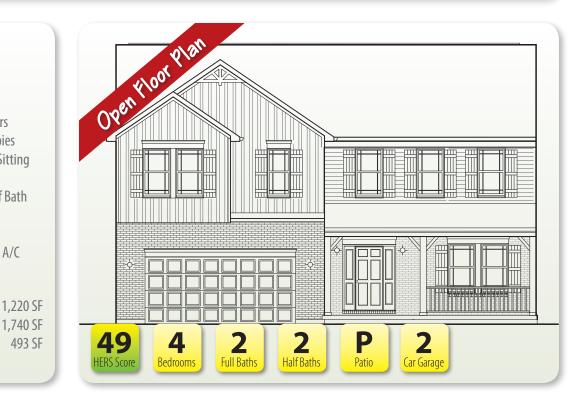

# The Mariemont at Ballyshannon

# \$504,900

3421 Brogue Place • Union, Ky 41091 3,453 SF • Home Site BS271

#### **Features**

- Open Kitchen/Great Room
- 9' Ceilings at First Floor
- LVP Flooring at First Floor
- Stainless Appliances/ Granite Counters
- First Floor Study & Mudroom w/Cubbies
- Large Owner's Suite w/Tray Ceiling, Sitting Area, Tile Shower & Garden Tub
- Finished Lower Level w/Finished Half Bath
- Covered Patio
- Rinnai<sup>®</sup> Tankless Water Heater
- Trane<sup>®</sup> S9V2 Gas Furnace with XR 14 A/C

### Size

- 1st Floor 1,220 SF
- 2nd Floor
- Finished Lower Level

**1st Floor** 