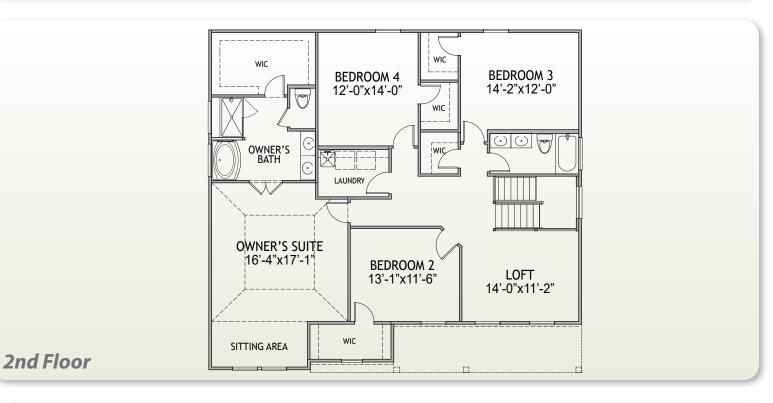

#### **Features**

- Open Kitchen/Great Room
- 9' Ceilings at First Floor
- LVP Flooring at First Floor
- Stainless Appliances/ Granite Counters
- First Floor Study & Mudroom w/Cubbies
- Large Owner's Suite w/Tray Ceiling, Sitting Area, Tile Shower & Garden Tub
- Finished Lower Level w/Finished Half Bath
- Covered Patio
- Rinnai<sup>®</sup> Tankless Water Heater
- Trane<sup>®</sup> S9V2 Gas Furnace with XR 14 A/C

### Size

- 1st Floor 1,220 SF
- 2nd Floor
- Finished Lower Level

**1st Floor** 