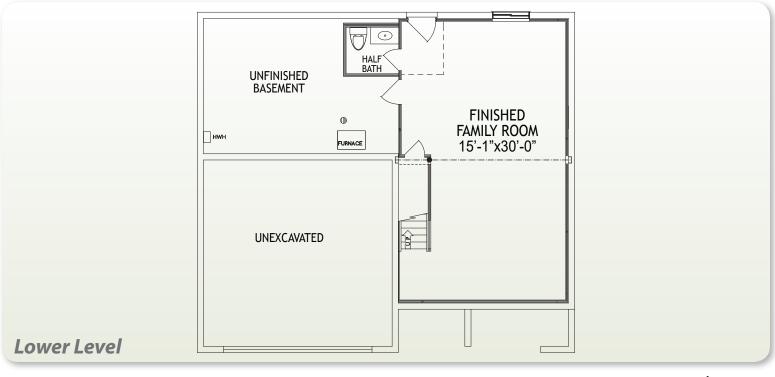

960 SF

595 SF

1,326 SF

#### Size

- 1st Floor2nd Floor
- Finished Lower Level