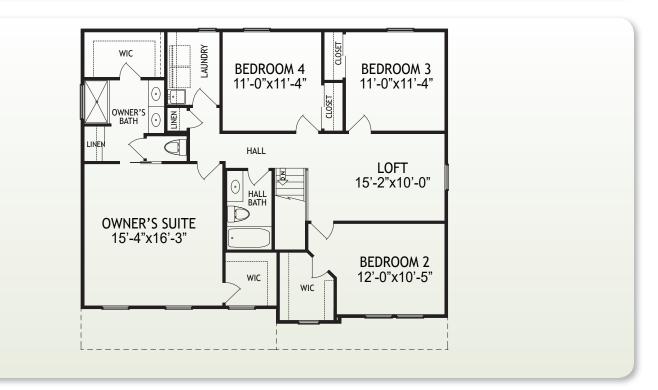

960 SF

595 SF

1,326 SF

#### Size

- 1st Floor2nd Floor
- Finished Lower Level