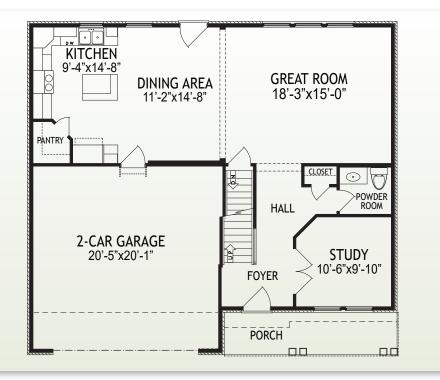

960 SF

595 SF

1,326 SF

#### Size

- 1st Floor2nd Floor
- Finished Lower Level

### 1st Floor