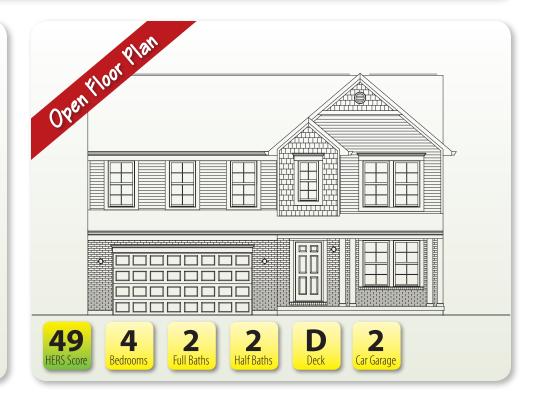

## The Leighann at Treetops Estates

\$433,900

2415 Wernz Drive • Hebron, Ky 41048 2,881 SF • Home Site TE288

#### Features

- Open Kitchen/Great Room
- Granite Kitchen Counters
- Stainless Appliances
- First Floor Study
- Second Floor Loft
- Large Owner's Suite w/ Tile Shower
- Finished Lower Level w/Walkout
- Deck with Stairs
- Rinnai<sup>®</sup> Tankless Water Heater
- Trane<sup>®</sup> S9V2 Gas Furnace with XR 14 A/C