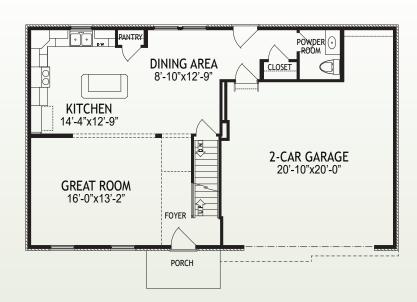

### Size

1st Floor
2nd Floor
Finished Lower Level
775 SF
1,286 SF
534 SF

1st Floor