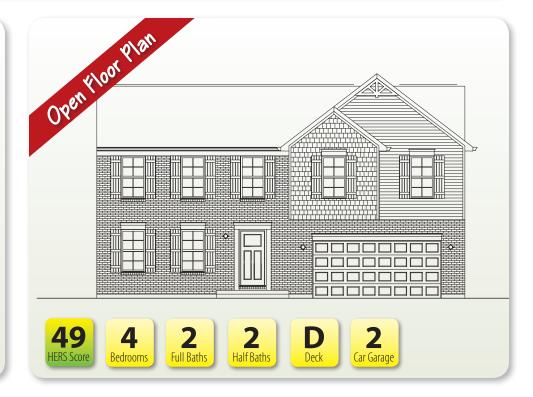

### The Jefferson

at Treetops Estates

\$402,900

2402 Wernz Drive • Hebron, Ky 41048 2,595 SF • Home Site TE297

#### **Features**

- · Open Kitchen/Great Room
- Stainless Appliances/ Granite Counters
- LVP Flooring Foyer, Kitchen, Dining Area, & Powder Room
- · Deck with Stairs
- Large Owner's Suite with Cathedral Ceiling
- Tile Shower in Owner's Bath
- · Second Floor Loft
- Finished Lower Level w/walkout & 1/2 Bath
- Rinnai Tankless Water Heater
- Trane® S9V2 Gas Furnace with XR14 A/C