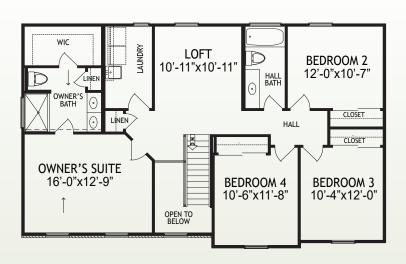

### The Jefferson

at Treetops Estates

\$402,900

2402 Wernz Drive • Hebron, Ky 41048 2,595 SF • Home Site TE297

#### **Features**

- · Open Kitchen/Great Room
- Stainless Appliances/ Granite Counters
- LVP Flooring Foyer, Kitchen, Dining Area, & Powder Room
- · Deck with Stairs
- Large Owner's Suite with Cathedral Ceiling
- Tile Shower in Owner's Bath
- · Second Floor Loft
- Finished Lower Level w/walkout & 1/2 Bath
- Rinnai Tankless Water Heater
- Trane® S9V2 Gas Furnace with XR14 A/C

### Size

1st Floor
2nd Floor
Finished Lower Level
775 SF
1,286 SF
534 SF





1st Floor





# The Jefferson

at Treetops Estates

## Page 2

2402 Wernz Drive • Hebron, Ky 41048 2,595 SF • Home Site TE297



### 2nd Floor



Lower Level