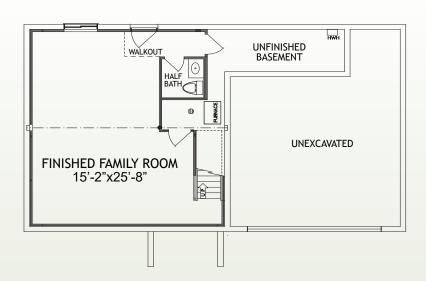

### The Jefferson

at Treetops Estates

\$402,900

2402 Wernz Drive • Hebron, Ky 41048 2,595 SF • Home Site TE297

#### **Features**

- · Open Kitchen/Great Room
- Stainless Appliances/ Granite Counters
- LVP Flooring Foyer, Kitchen, Dining Area, & Powder Room
- · Deck with Stairs
- Large Owner's Suite with Cathedral Ceiling
- Tile Shower in Owner's Bath
- · Second Floor Loft
- Finished Lower Level w/walkout & 1/2 Bath
- Rinnai Tankless Water Heater
- Trane® S9V2 Gas Furnace with XR14 A/C

### Size

1st Floor
2nd Floor
Finished Lower Level
775 SF
1,286 SF
534 SF





1st Floor





# The Jefferson

at Treetops Estates

## Page 2

2402 Wernz Drive • Hebron, Ky 41048 2,595 SF • Home Site TE297



### 2nd Floor



Lower Level