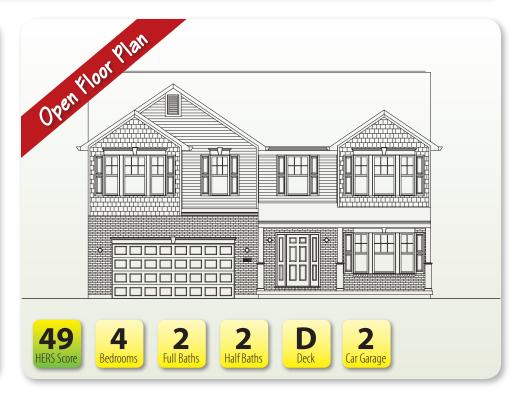

## The Mariemont

at Treetops Estates

\$493,900

2423 Wernz Drive • Hebron, Ky 41048 3,514 SF • Home Site TE286

#### **Features**

- · Open Kitchen/Great Room
- 9' Ceilings at First Floor; Electric Fireplace
- LVP Flooring @ Foyer, Powder Room, Kitchen, Breakfast Area, & Mudroom
- Stainless Appliances/ Granite Counters
- First Floor Study & Mudroom w/Cubbies
- · Large Owner's Suite w/Cathedral Ceiling, Sitting Area, Tile Shower & Garden Tub
- · Finished Lower Level w/Walkout
- Rinnai® Tankless Water Heater
- Trane® S9V2 Gas Furnace with XR 14 A/C

### Size

• 1st Floor 1,221 SF · 2nd Floor 1,760 SF Finished Lower Level 533 SF

www.arlinghaus.com

08/29/23