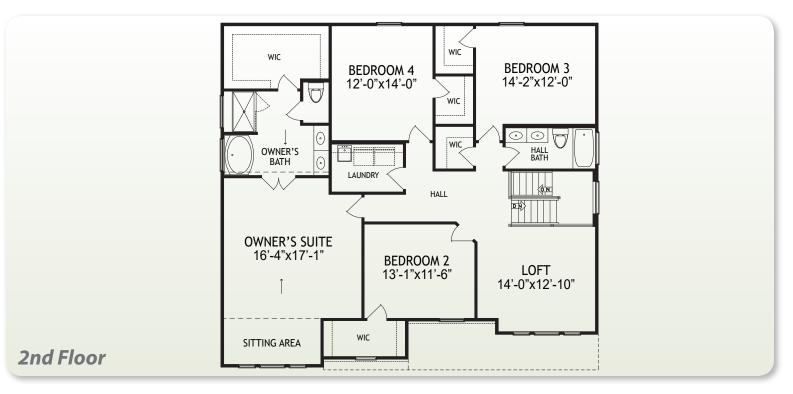

#### **Features**

- · Open Kitchen/Great Room
- 9' Ceilings at First Floor; Electric Fireplace
- LVP Flooring @ Foyer, Powder Room, Kitchen, Breakfast Area, & Mudroom
- Stainless Appliances/ Granite Counters
- First Floor Study & Mudroom w/Cubbies
- · Large Owner's Suite w/Cathedral Ceiling, Sitting Area, Tile Shower & Garden Tub
- · Finished Lower Level w/Walkout
- Rinnai® Tankless Water Heater
- Trane® S9V2 Gas Furnace with XR 14 A/C

### Size

• 1st Floor 1,221 SF · 2nd Floor 1,760 SF Finished Lower Level 533 SF

www.arlinghaus.com

08/29/23