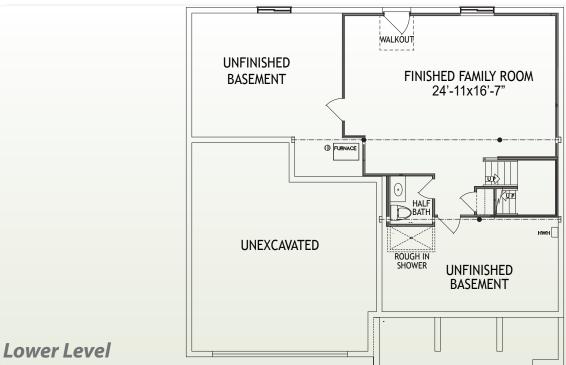

#### **Features**

- · Open Kitchen/Great Room
- 9' Ceilings at First Floor; Electric Fireplace
- LVP Flooring @ Foyer, Powder Room, Kitchen, Breakfast Area, & Mudroom
- Stainless Appliances/ Granite Counters
- First Floor Study & Mudroom w/Cubbies
- · Large Owner's Suite w/Cathedral Ceiling, Sitting Area, Tile Shower & Garden Tub
- · Finished Lower Level w/Walkout
- Rinnai® Tankless Water Heater
- Trane® S9V2 Gas Furnace with XR 14 A/C

### Size

• 1st Floor 1,221 SF · 2nd Floor 1,760 SF Finished Lower Level 533 SF

www.arlinghaus.com

08/29/23