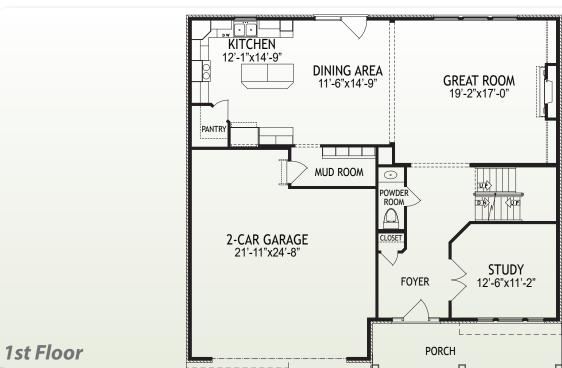

### Size

• 1st Floor 1,221 SF · 2nd Floor 1,760 SF Finished Lower Level 533 SF

www.arlinghaus.com

08/29/23