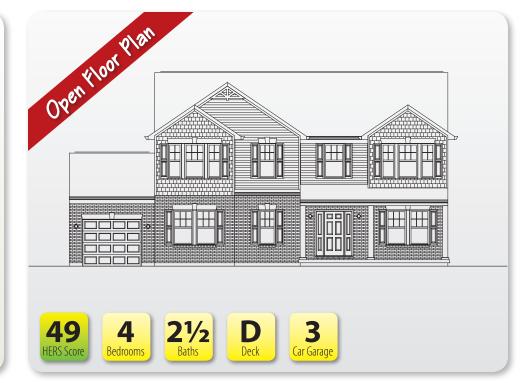

# **The Mariemont** at North Pointe

## \$517,900

1604 Ravine Trail • Hebron, Ky 41048 2,981 SF • Home Site NP554

### **Features**

- 9' First Floor with Open Kitchen/Great Room
- LVP Flooring Foyer, Powder Room, Kitchen, Breakfast Area, & Mudroom
- Stainless Appliances/Granite Counters
- · First Floor Study & Mudroom with Cubbies
- Electric Fireplace with Bookshelves & Cabinetry
- Owner's Suite with Cathedral Ceiling, Tile Shower and Garden Bath
- Second Floor Loft
- Unfinished Basement with Walkout
- Trane<sup>®</sup> S9V2 Gas Furnace with XR14 A/C

### Size

• 1st Floor Second Floor 1,221 SF 1,760 SF