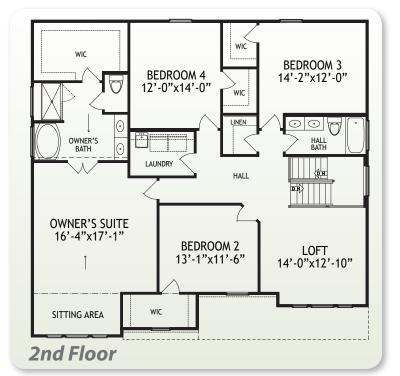

### **Features**

- 9' First Floor with Open Kitchen/Great Room
- LVP Flooring Foyer, Powder Room, Kitchen, Breakfast Area, & Mudroom
- Stainless Appliances/Granite Counters
- · First Floor Study & Mudroom with Cubbies
- Electric Fireplace with Bookshelves & Cabinetry
- Owner's Suite with Cathedral Ceiling, Tile Shower and Garden Bath
- Second Floor Loft
- Unfinished Basement with Walkout
- Trane<sup>®</sup> S9V2 Gas Furnace with XR14 A/C

### Size

• 1st Floor Second Floor 1,221 SF 1,760 SF