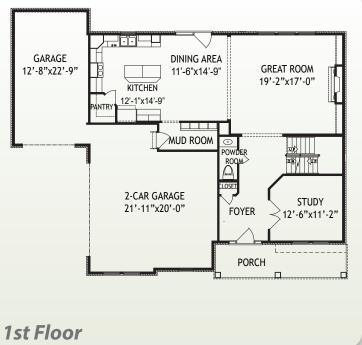

### **Features**

- 9' First Floor with Open Kitchen/Great Room
- LVP Flooring Foyer, Powder Room, Kitchen, Breakfast Area, & Mudroom
- Stainless Appliances/Granite Counters
- · First Floor Study & Mudroom with Cubbies
- Electric Fireplace with Bookshelves & Cabinetry
- Owner's Suite with Cathedral Ceiling, Tile Shower and Garden Bath
- Second Floor Loft
- Unfinished Basement with Walkout
- Trane<sup>®</sup> S9V2 Gas Furnace with XR14 A/C

### Size

• 1st Floor Second Floor 1,221 SF 1,760 SF