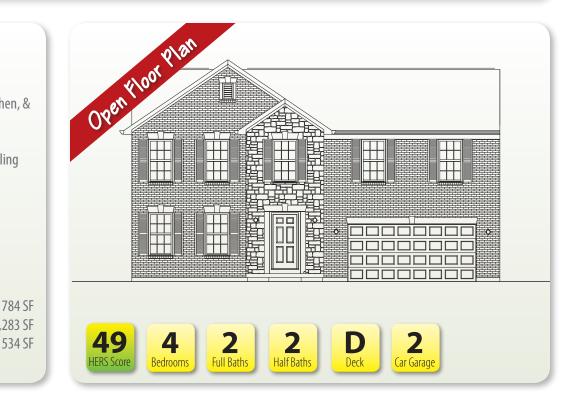

# **The Jefferson** at Alderbrook

# \$391,900

12012 Blue Ash Lane • Independence, Ky 41051 2,601 SF • Home Site AL148

### **Features**

- Open Kitchen/Great Room
- Stainless Appliances/ Granite Counters
- LVP Flooring Foyer, Powder Room, Kitchen, & **Dining Area**
- Deck with Stairs
- Large Owner's Suite with Cathedral Ceiling
- Tile Shower in Owner's Bath
- Second Floor Loft
- Finished Lower Level with 1/2 Bath
- Electric Water Heater & Furnace

#### Size

- 1st Floor 784 SF 1,283 SF
- 2nd Floor
- Finished Lower Level