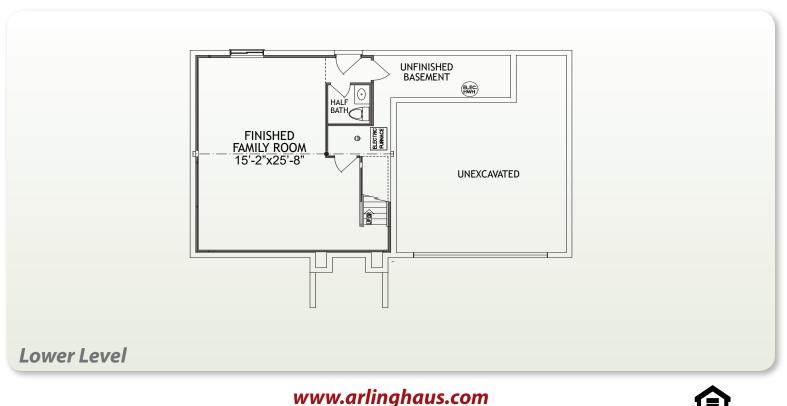

### **Features**

- Open Kitchen/Great Room
- Stainless Appliances/ Granite Counters
- LVP Flooring Foyer, Powder Room, Kitchen, & **Dining Area**
- Deck with Stairs
- Large Owner's Suite with Cathedral Ceiling
- Tile Shower in Owner's Bath
- Second Floor Loft
- Finished Lower Level with 1/2 Bath
- Electric Water Heater & Furnace

#### Size

- 1st Floor 784 SF 1,283 SF
- 2nd Floor
- Finished Lower Level