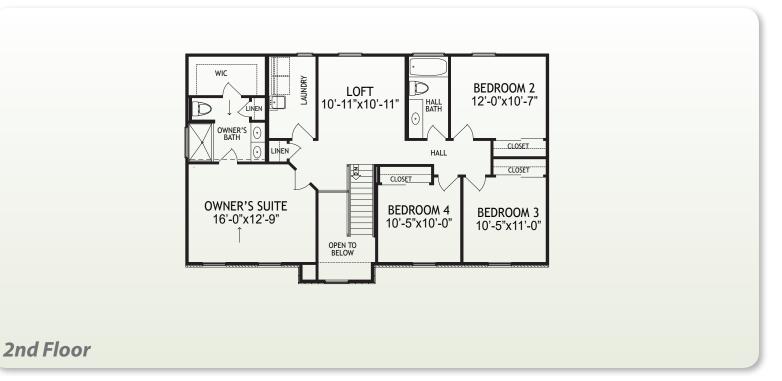

### **Features**

- Open Kitchen/Great Room
- Stainless Appliances/ Granite Counters
- LVP Flooring Foyer, Powder Room, Kitchen, & **Dining Area**
- Deck with Stairs
- Large Owner's Suite with Cathedral Ceiling
- Tile Shower in Owner's Bath
- Second Floor Loft
- Finished Lower Level with 1/2 Bath
- Electric Water Heater & Furnace

#### Size

- 1st Floor 784 SF 1,283 SF
- 2nd Floor
- Finished Lower Level