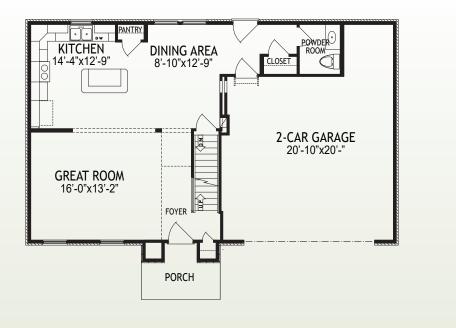

# **The Jefferson** at Alderbrook

# \$391,900

12012 Blue Ash Lane • Independence, Ky 41051 2,601 SF • Home Site AL148

### **Features**

- Open Kitchen/Great Room
- Stainless Appliances/ Granite Counters
- LVP Flooring Foyer, Powder Room, Kitchen, & **Dining Area**
- Deck with Stairs
- Large Owner's Suite with Cathedral Ceiling
- Tile Shower in Owner's Bath
- Second Floor Loft
- Finished Lower Level with 1/2 Bath
- Electric Water Heater & Furnace

#### Size

- 1st Floor 784 SF 1,283 SF
- 2nd Floor
- Finished Lower Level





### **1st Floor**

#### www.arlinghaus.com Brochure is for illustration purposes only. Plan and pricing subject to change.





The Jefferson at Alderbrook

Page 2

08/29/23

12012 Blue Ash Lane • Independence, Ky 41051 2,601 SF • Home Site AL148





Brochure is for illustration purposes only. Plan and pricing subject to change.