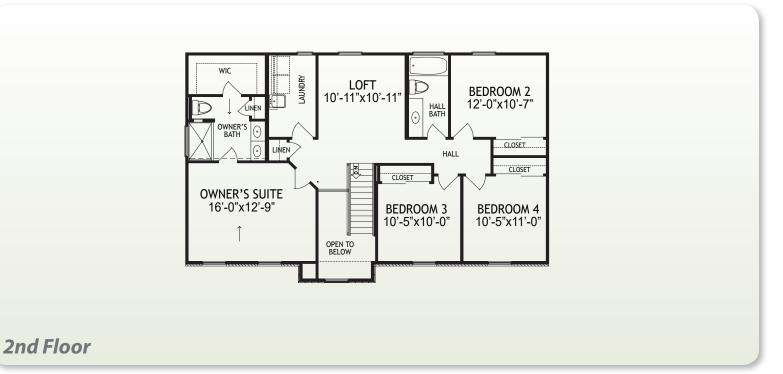

### **Features**

- Open Kitchen/Great Room
- Stainless Appliances/ Granite Counters
- LVP Flooring Foyer, Kitchen, Dining Area, & Powder Room
- Deck with Stairs
- Large Owner's Suite with Cathedral Ceiling
- Tile Shower in Owner's Bath
- Second Floor Loft
- Finished Lower Level w/walkout & 1/2 Bath
- Rinnai Tankless Water Heater
- Trane<sup>®</sup> S9V2 Gas Furnace with XR14 A/C

#### Size

 • 1st Floor
 784 SF

 • 2nd Floor
 1,283 SF

 • Finished Lower Level
 534 SF