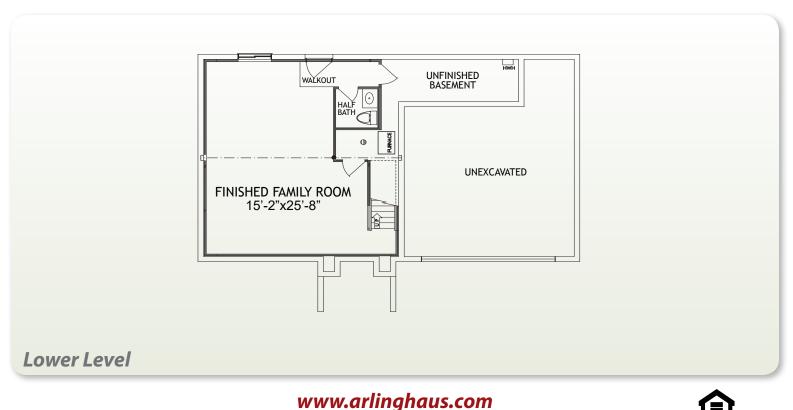

### **Features**

- Open Kitchen/Great Room
- Stainless Appliances/ Granite Counters
- LVP Flooring Foyer, Kitchen, Dining Area, & Powder Room
- Deck with Stairs
- Large Owner's Suite with Cathedral Ceiling
- Tile Shower in Owner's Bath
- Second Floor Loft
- Finished Lower Level w/walkout & 1/2 Bath
- Rinnai Tankless Water Heater
- Trane<sup>®</sup> S9V2 Gas Furnace with XR14 A/C

#### Size

 • 1st Floor
 784 SF

 • 2nd Floor
 1,283 SF

 • Finished Lower Level
 534 SF