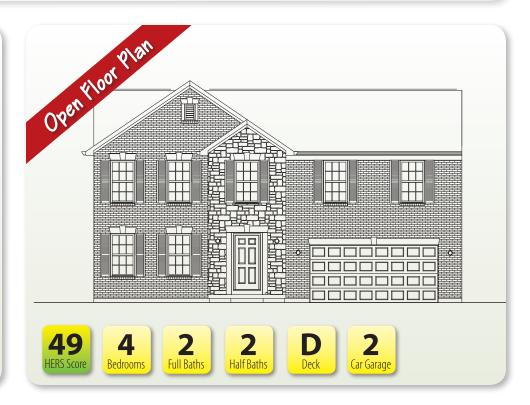

# The Jefferson at Treetops Estates

\$407,900

#### 2410 Wernz Drive • Hebron, Ky 41048 2,601 SF • Home Site TE295

### **Features**

- Open Kitchen/Great Room
- Stainless Appliances/ Granite Counters
- LVP Flooring Foyer, Kitchen, Dining Area, & Powder Room
- Deck with Stairs
- Large Owner's Suite with Cathedral Ceiling
- Tile Shower in Owner's Bath
- Second Floor Loft
- Finished Lower Level w/walkout & 1/2 Bath
- Rinnai Tankless Water Heater
- Trane<sup>®</sup> S9V2 Gas Furnace with XR14 A/C

#### Size

 • 1st Floor
 784 SF

 • 2nd Floor
 1,283 SF

 • Finished Lower Level
 534 SF