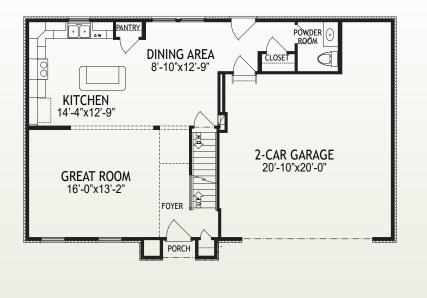

### 1st Floor

### **Features**

- Open Kitchen/Great Room
- Stainless Appliances/ Granite Counters
- LVP Flooring Foyer, Kitchen, Dining Area, & Powder Room
- Deck with Stairs
- Large Owner's Suite with Cathedral Ceiling
- Tile Shower in Owner's Bath
- Second Floor Loft
- Finished Lower Level w/walkout & 1/2 Bath
- Rinnai Tankless Water Heater
- Trane<sup>®</sup> S9V2 Gas Furnace with XR14 A/C

#### Size

 • 1st Floor
 784 SF

 • 2nd Floor
 1,283 SF

 • Finished Lower Level
 534 SF