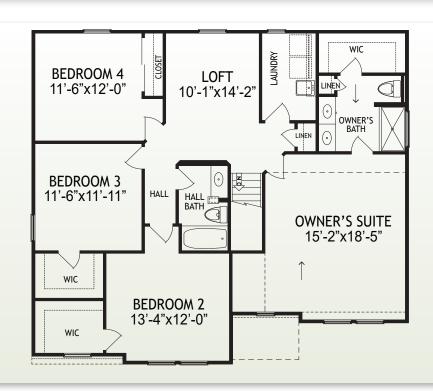

#### Size

1st Floor
2nd Floor
Finished Lower Level
960 SF
1,410 SF
597 SF

1st Floor