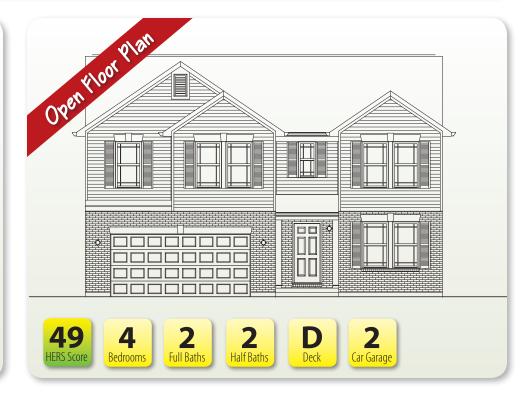

# The Lincoln

at Alderbrook

\$406,900

12005 Blue Ash Lane • Independence, Ky 41051 2,967 SF • Home Site AL138

#### **Features**

- · Open Kitchen/Great Room
- Stainless Appliances/ Granite Counters
- LVT Flooring Foyer, Hall, Powder Room, Kitchen, & Breakfast Area
- · First Floor Study
- · Deck with Stairs
- Large Owner's Suite with Cathedral Ceiling
- Tile Shower in Owner's Bath
- · Second Floor Loft
- Finished Lower Level with 1/2 Bath
- Electric Water Heater & Furnace

#### Size

1st Floor
2nd Floor
Finished Lower Level
960 SF
1,410 SF
597 SF

1st Floor