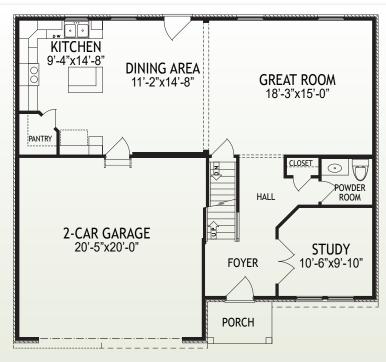

#### Size

1st Floor
2nd Floor
Finished Lower Level
960 SF
1,410 SF
597 SF

1st Floor

### Page 2

12005 Blue Ash Lane • Independence, Ky 41051 2,967 SF • Home Site AL138

UNFINISHED BASEMENT

FINISHED FAMILY ROOM
17'-8"x30'-0"

UNEXCAVATED

Lower Level

2nd Floor