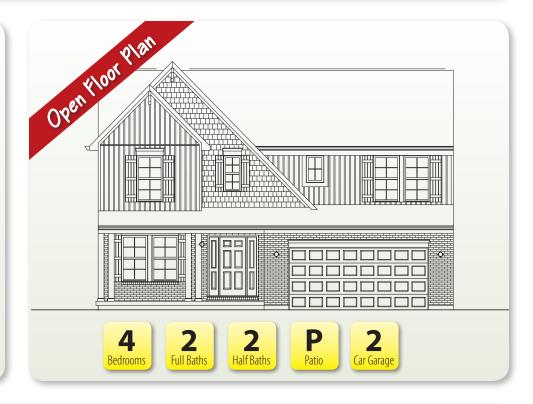

## The Leighann at Ballyshannon

7144 Desmond Lane • Union, Ky 41091 2,882 SF • Home Site BS906

#### **Features**

- · Open Kitchen/Great Room
- · Vinyl Flooring in Foyer, Hall, Powder Room, Kitchen, & Dining Area
- Stainless Appliances/ Granite Counters
- · First Floor Study
- Large Owner's Suite
- Tile Shower in Owner's Bath
- Second Floor Loft
- Finished Lower Level with 1/2 Bath
- Rinnai® Tankless Water Heater
- Trane® S9V2 Gas Furnace with XR 14 A/C

#### Size

• 1st Floor 960 SF · 2nd Floor 1,325 SF Finished Lower Level 597 SF

1st Floor