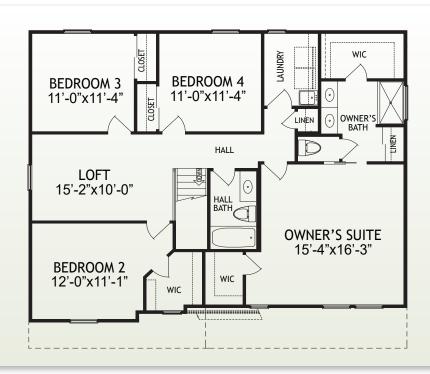

#### Size

• 1st Floor 960 SF · 2nd Floor 1,325 SF Finished Lower Level 597 SF

1st Floor