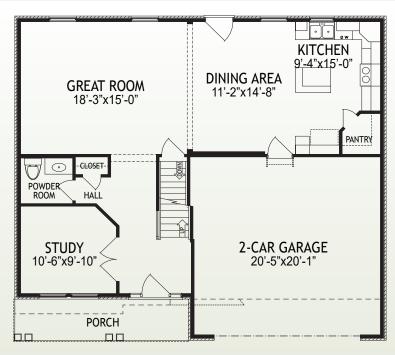

#### Size

• 1st Floor 960 SF · 2nd Floor 1,325 SF Finished Lower Level 597 SF

1st Floor