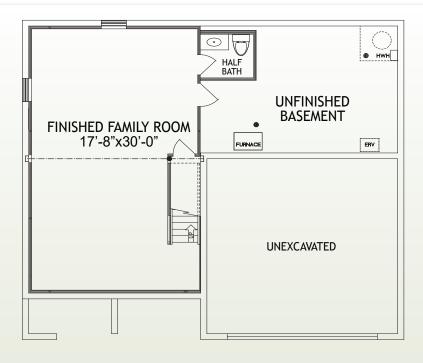

#### Size

• 1st Floor 960 SF · 2nd Floor 1,325 SF Finished Lower Level 597 SF

1st Floor

### Page 2

7144 Desmond Lane • Union, Ky 41091 2,882 SF • Home Site BS906

2nd Floor

Lower Level