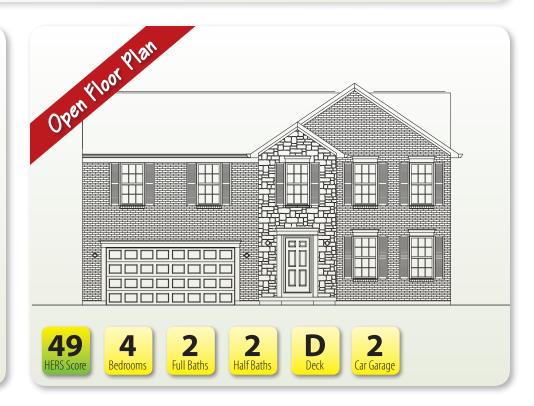

## The Jefferson at Treetops Estates

# \$384,900

1727 Elmburn Lane • Hebron, Ky 41048 2,592 SF • Home Site TE237

#### **Features**

- Open Kitchen/Great Room
- LVP Flooring in Foyer, Hall, Powder Room, Kitchen, & Dining Area
- Black Stainless Appliances/ Granite Counters
- Large Owner's Suite
- Tile Shower at Owner's Bath
- Second Floor Loft
- Finished Lower Level with 1/2 Bath
- Basement Walkout w/Patio
- Rinnai<sup>®</sup> Tankless Water Heater
- Trane<sup>®</sup> S9V2 Gas Furnace with XR 14 A/C

#### Size

| • | 1st Floor            | 775 SF   |
|---|----------------------|----------|
| • | 2nd Floor            | 1,283 SF |
| • | Finished Lower Level | 534 SF   |