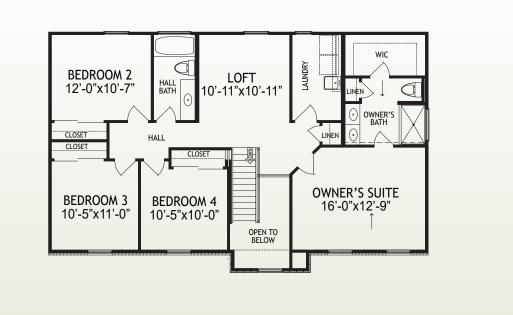

#### www.arlinghaus.com Brochure is for illustration purposes only. Plan and pricing subject to change.

Page 2

1727 Elmburn Lane • Hebron, Ky 41048 2,592 SF • Home Site TE237

**2nd Floor** 