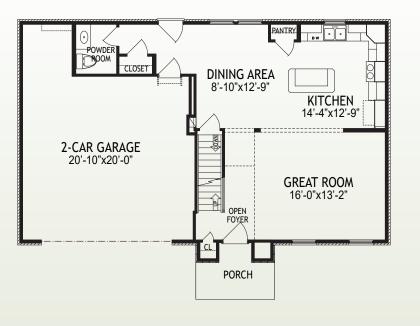

## The Jefferson at Treetops Estates

# \$384,900

1727 Elmburn Lane • Hebron, Ky 41048 2,592 SF • Home Site TE237

#### **Features**

- Open Kitchen/Great Room
- LVP Flooring in Foyer, Hall, Powder Room, Kitchen, & Dining Area
- Black Stainless Appliances/ Granite Counters
- Large Owner's Suite
- Tile Shower at Owner's Bath
- Second Floor Loft
- Finished Lower Level with 1/2 Bath
- Basement Walkout w/Patio
- Rinnai<sup>®</sup> Tankless Water Heater
- Trane<sup>®</sup> S9V2 Gas Furnace with XR 14 A/C

#### Size

| • | 1st Floor            | 775 SF   |
|---|----------------------|----------|
| • | 2nd Floor            | 1,283 SF |
| • | Finished Lower Level | 534 SF   |





### 1st Floor

#### www.arlinghaus.com Brochure is for illustration purposes only. Plan and pricing subject to change.







Page 2

1727 Elmburn Lane • Hebron, Ky 41048 2,592 SF • Home Site TE237



**2nd Floor** 



### www.arlinghaus.com



Brochure is for illustration purposes only. Plan and pricing subject to change.