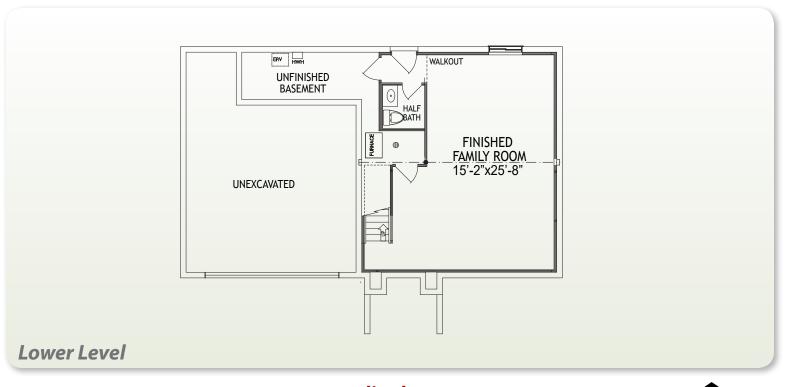

#### **Features**

- Open Kitchen/Great Room
- LVP Flooring in Foyer, Hall, Powder Room, Kitchen, & Dining Area
- Black Stainless Appliances/ Granite Counters
- Large Owner's Suite
- Tile Shower at Owner's Bath
- Second Floor Loft
- Finished Lower Level with 1/2 Bath
- Basement Walkout w/Patio
- Rinnai<sup>®</sup> Tankless Water Heater
- Trane<sup>®</sup> S9V2 Gas Furnace with XR 14 A/C