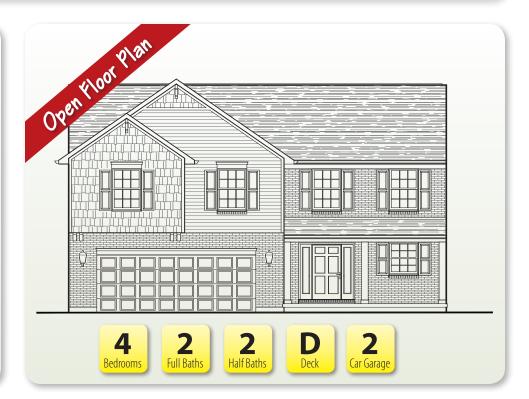

# The Ella Marie at North Pointe

# \$404,900

1325 Dominion Trail • Hebron, Ky 41048 2,860 SF • Home Site NP435

### **Features**

- Open Kitchen/Great Room
- LVP Flooring in Entry, Hall, Powder Room, Office, Great Room, Kitchen & Dining Area
- Stainless Appliances/ Granite Counters
- First Floor Study
- Covered Deck
- Large Owner's Suite
- Tile Shower in Owner's Bath
- Finished Lower Level w/Walkout
- Rinnai<sup>®</sup> Tankless Water Heater
- Trane<sup>®</sup> S9V2 Gas Furnace with XR 14 A/C