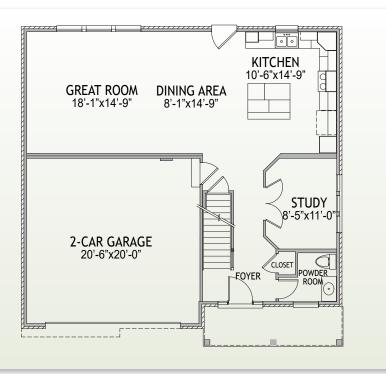

### 1st Floor

#### Size

| • | 1st Floor            | 914 SF   |
|---|----------------------|----------|
| • | 2nd Floor            | 1,361 SF |
| • | Finished Lower Level | 585 SF   |