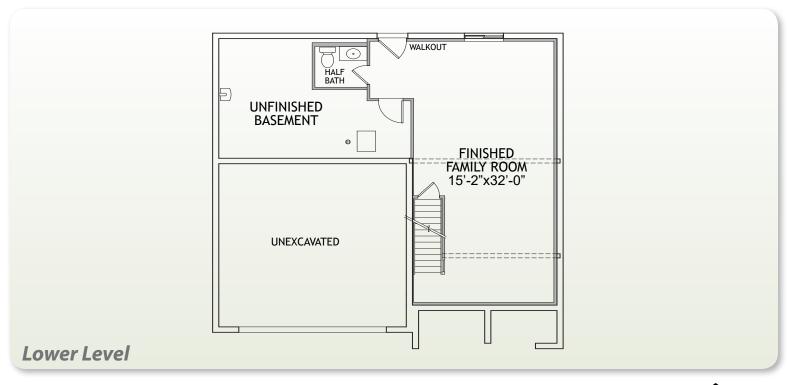

#### Size

| • | 1st Floor            | 914 SF   |
|---|----------------------|----------|
| • | 2nd Floor            | 1,361 SF |
| • | Finished Lower Level | 585 SF   |