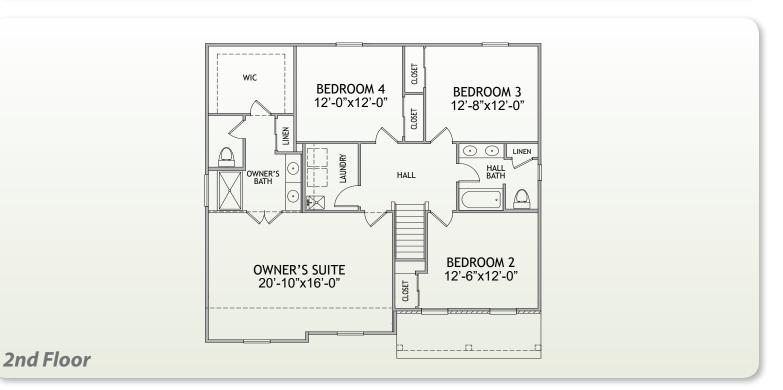

#### Size

| • | 1st Floor            | 914 SF   |
|---|----------------------|----------|
| • | 2nd Floor            | 1,361 SF |
| • | Finished Lower Level | 585 SF   |