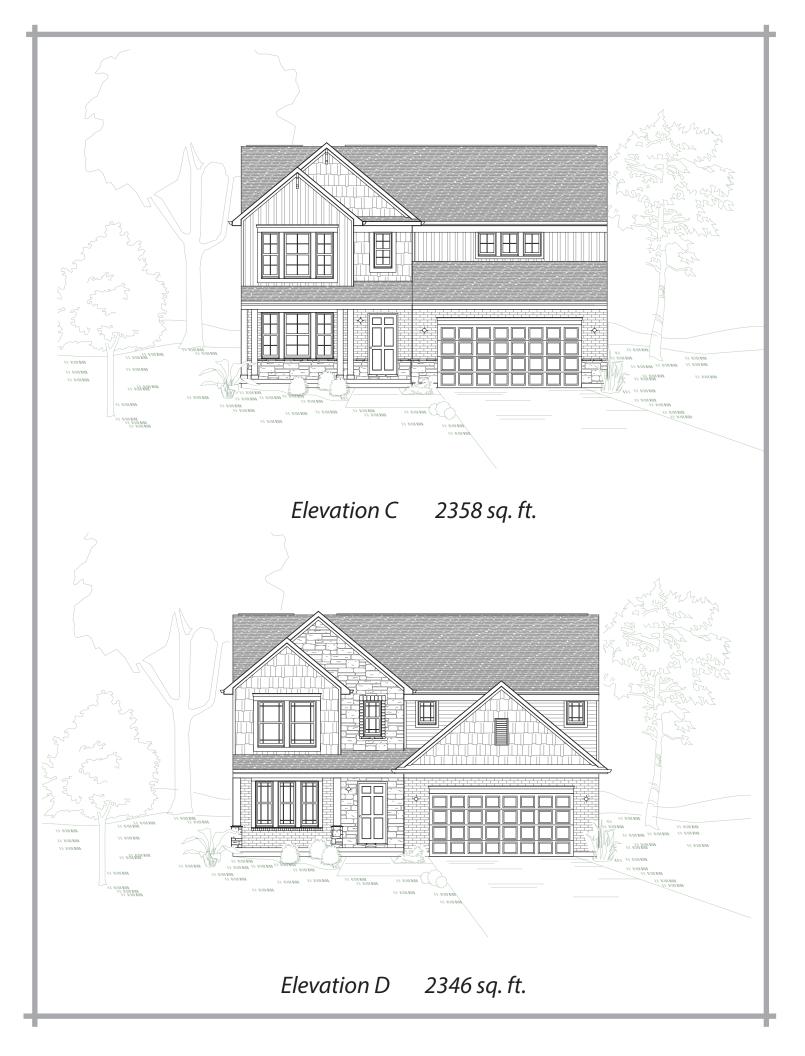

## The Morgan

One of our most popular home designs, the Morgan offers transitional styling with all the desired amenities you would expect.

The Morgan offers an optional kitchen, garden bath, first floor study and an additional second floor design.