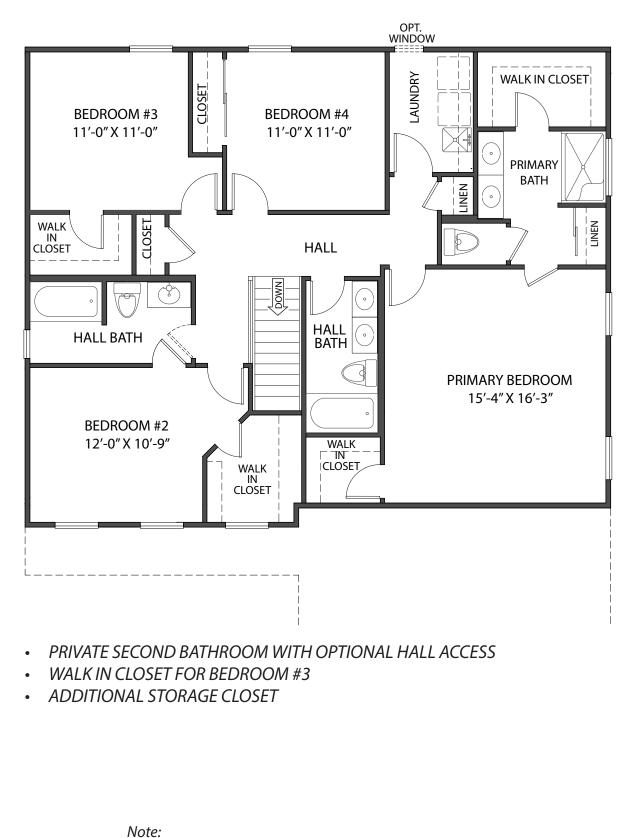

## Second Floor Plan-Option 2

Room sizes are for elevation 'A' and may vary per elevation selected