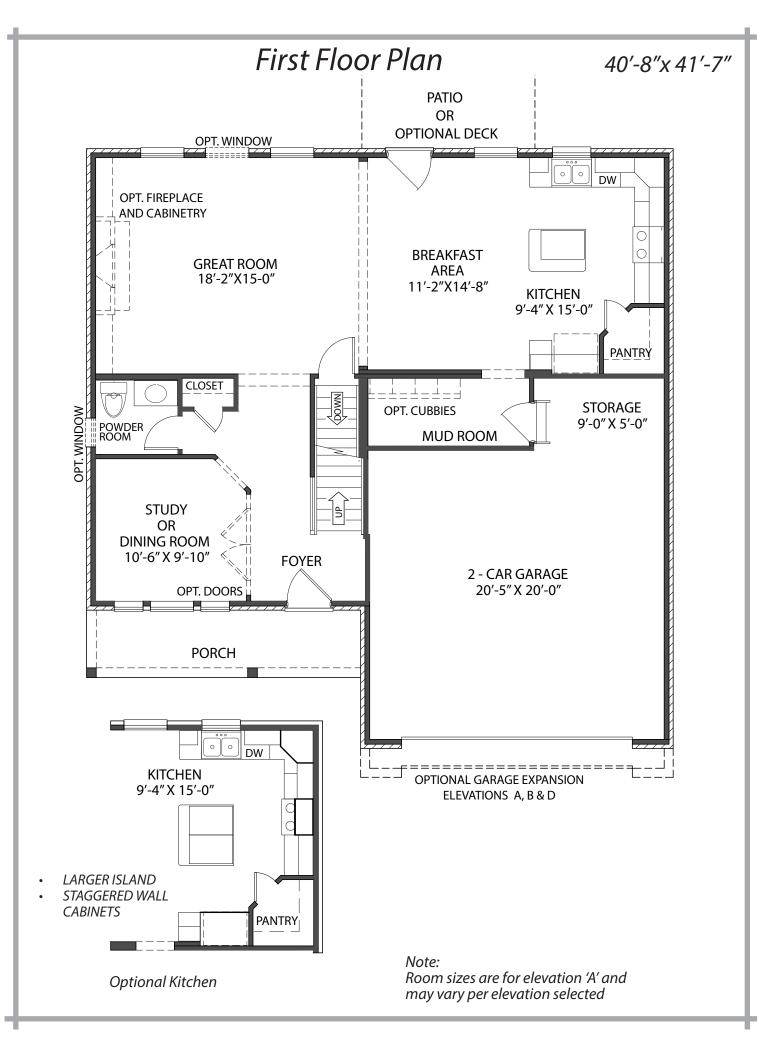

## The Morgan

One of our most popular home designs, the Morgan offers transitional styling with all the desired amenities you would expect.

The Morgan offers an optional kitchen, garden bath, first floor study and an additional second floor design.