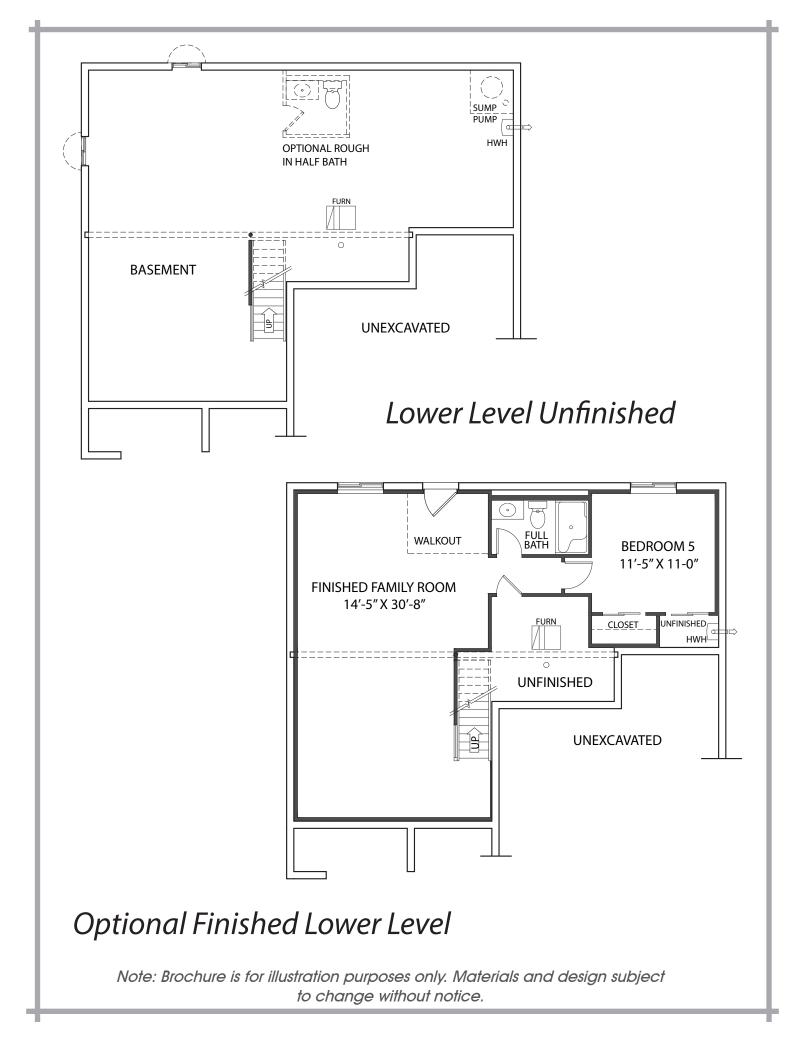

The Morgan

Homes built the way they should be







## Second Floor Plan - Option 1



-

## Second Floor Plan-Option 2



Room sizes are for elevation 'A' and may vary per elevation selected

## Second Floor Plan-Option 3



- LARGER BEDROOMS #3 AND #4
- WALK IN CLOSETS IN ALL BEDROOMS
- HALL BATH WITH LINEN CLOSET



## The Morgan

One of our most popular home designs, the Morgan offers transitional styling with all the desired amenities you would expect.

The Morgan offers an optional kitchen, garden bath, first floor study and an additional second floor design.

Our designers and craftsmen can even personalize your home to make it your own.

All our homes are energy tested to provide years of efficient interior comfort and money savings.



Homes built the way they should be

www.Arlinghaus.com

01/20/2025