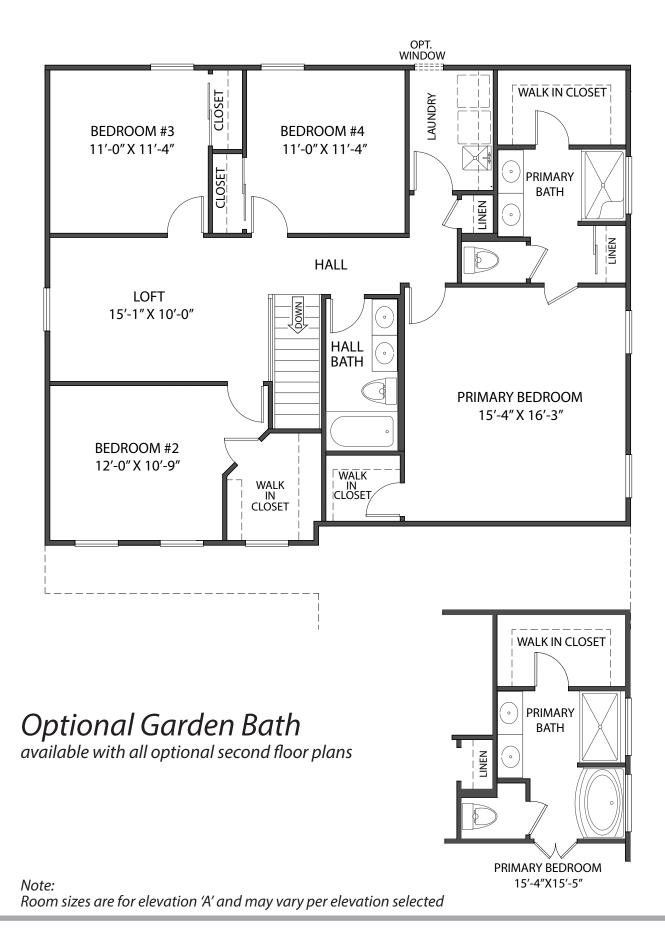

The Morgan

Homes built the way they should be







## Second Floor Plan - Option 1



-

## Second Floor Plan-Option 2



Room sizes are for elevation 'A' and may vary per elevation selected

## Second Floor Plan-Option 3



- LARGER BEDROOMS #3 AND #4
- WALK IN CLOSETS IN ALL BEDROOMS
- HALL BATH WITH LINEN CLOSET



## The Morgan

One of our most popular home designs, the Morgan offers transitional styling with all the desired amenities you would expect.

The Morgan offers an optional kitchen, garden bath, first floor study and an additional second floor design.

Our designers and craftsmen can even personalize your home to make it your own.

All our homes are energy tested to provide years of efficient interior comfort and money savings.



Homes built the way they should be

www.Arlinghaus.com

01/20/2025