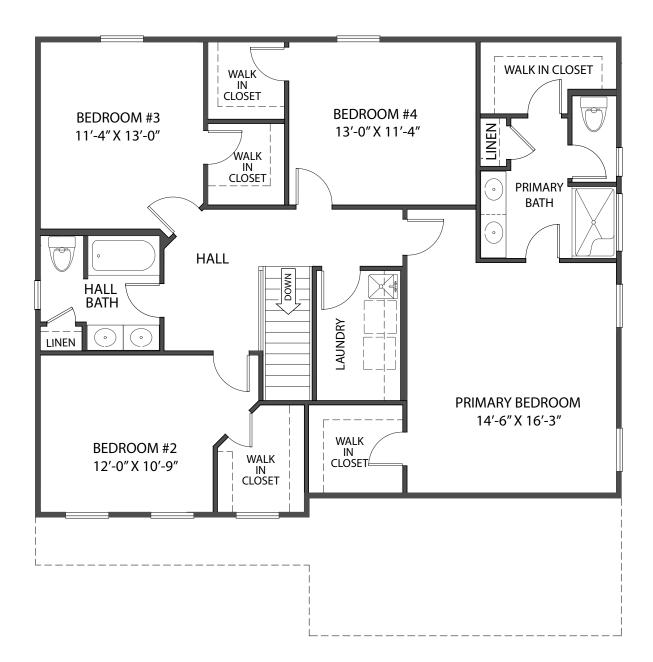

## Second Floor Plan-Option 3

- LARGER BEDROOMS #3 AND #4
- WALK IN CLOSETS IN ALL BEDROOMS
- HALL BATH WITH LINEN CLOSET