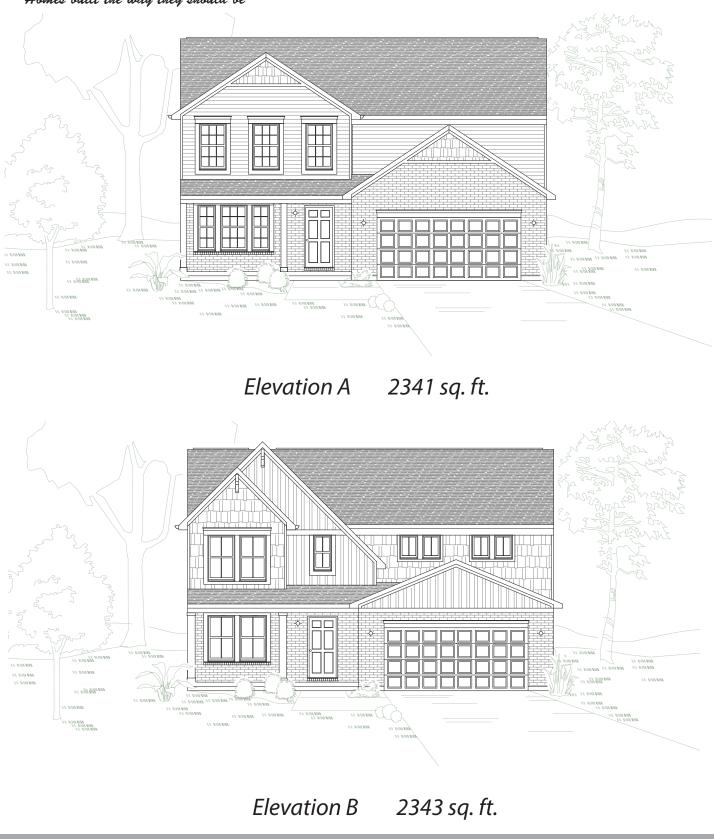

The Morgan

Homes built the way they should be

## The Morgan

One of our most popular home designs, the Morgan offers transitional styling with all the desired amenities you would expect.

The Morgan offers an optional kitchen, garden bath, first floor study and an additional second floor design.